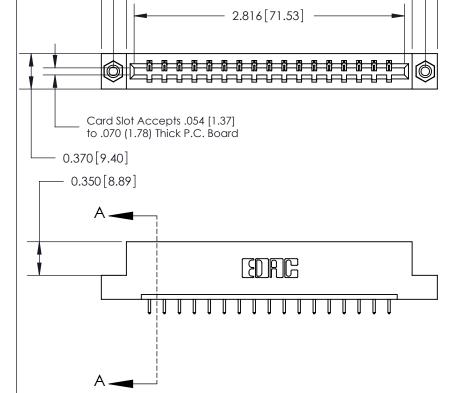

## **Contact Detail**

521-P.C. Tail .025 Sq.(0.64 Sq.) - Tail LG=.150(3.81)

.156 [3.96] Contact Spacing x .200 [5.08] Row Spacing

ISSUE NUMBER

ORIGINAL

-3.500[88.90] 3.250 82.55 2.977 [75.62]

> SECTION A-A 0.388 [9.86] Card Slot .160 [4.06] Point of Contact-

## **See Accompanying Page for:**

- **Bend Detail**
- **Mounting Options**

833 Series High Temp Card Edge Connector Part Number: 833-017-521-108

**EDAC INC** TORONTO, ONTARIO CANADA

THESE DRAWINGS AND SPECIFICATIONS ARE THE PROPERTY OF EDAC INC.,AND SHALL NOT BE REPRODUCED, OR COPIED OR USED AS THE BASIS FOR THE MANUFACTURE OR SALE OF APPARATUS WITHOUT WRITTEN PERMISSION.