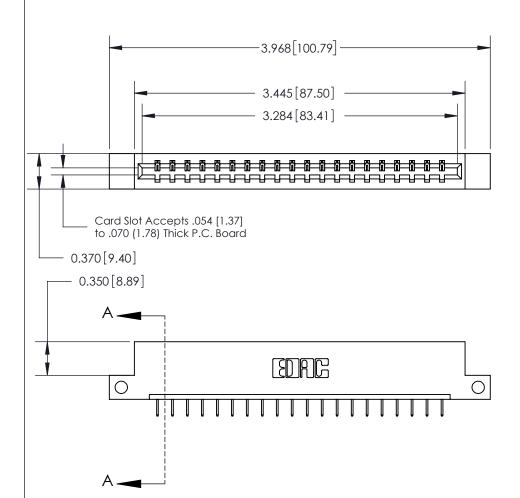

ORIGINAL

SECTION A-A 0.388 [9.86] Card Slot .160 [4.06] Point of Contact-

## See Accompanying Page for:

- **Bend Detail**
- **Mounting Options**

833 Series High Temp Card Edge Connector Part Number: 833-020-524-112

**EDAC INC** TORONTO, ONTARIO CANADA

THESE DRAWINGS AND SPECIFICATIONS ARE THE PROPERTY OF EDAC INC.,AND SHALL NOT BE REPRODUCED, OR COPIED OR USED AS THE BASIS FOR THE MANUFACTURE OR SALE OF APPARATUS WITHOUT WRITTEN PERMISSION.

| ACAD REFERENCE NO. | 833 ENG MASTER   |  |  |
|--------------------|------------------|--|--|
| DRAWN: J.LEE       | DATE: OCT. 14/09 |  |  |
| CHECKED:           | DATE:            |  |  |
| SCALE: NTS         | SHEET 1 OF 3     |  |  |
| DRAWING NUMBER     | ISSUE            |  |  |
| 833 Assembly       | 1                |  |  |