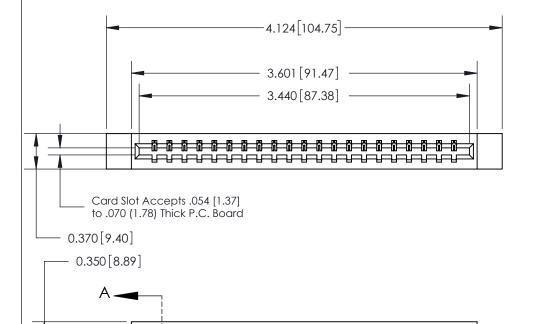

## **Contact Detail**

500-Wire Hole .050x.025(1.27x0.64) - Tail LG=.260(6.60)

.156 [3.96] Contact Spacing x .200 [5.08] Row Spacing

ORIGINAL

SECTION A-A 0.388 [9.86] Card Slot .160 [4.06] Point of Contact-

## 833 Series High Temp Card Edge Connector Part Number: 833-021-500-112

**Bend Detail Mounting Options** 

YOUR CONNECTION TO QUALITY & SERVICE

**EDAC INC** TORONTO, ONTARIO CANADA

THESE DRAWINGS AND SPECIFICATIONS ARE THE PROPERTY OF EDAC INC.,AND SHALL NOT BE REPRODUCED, OR COPIED OR USED AS THE BASIS FOR THE MANUFACTURE OR SALE OF APPARATUS WITHOUT WRITTEN PERMISSION.