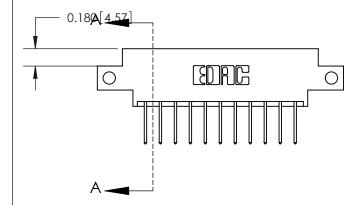

**Mounting Option** 

12-.128 (3.25) Dia. Side Mounting Holes

## **See Accompanying Page for:**

- **Bend Detail**
- **Mounting Options**

THIS IS A C.A.D. GENERATED DRAWING DO NOT MAKE MANUAL REVISIONS TO MASTER.

ISSUE NUMBER

ORIGINAL