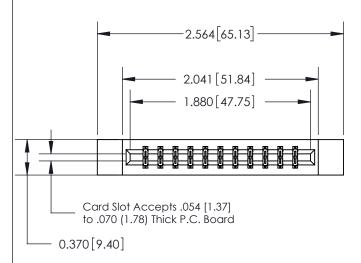

## 833 Series High Temp Card Edge Connector Part Number: 833-022-523-812

**EDAC INC** TORONTO, ONTARIO CANADA

THESE DRAWINGS AND SPECIFICATIONS ARE THE PROPERTY OF EDAC INC.,AND SHALL NOT BE REPRODUCED, OR COPIED OR USED AS THE BASIS FOR THE MANUFACTURE OR SALE OF APPARATUS WITHOUT WRITTEN PERMISSION.

833 Assembly

SECTION A-A

0.388 [9.86] Card Slot

ORIGINAL (1)

ORIGINAL

| 833 Series High Temp Card Edge Connector<br>Contact Bend Detail |                                                                                                                                                                                                 | ACAD REFERENCE NO. | 833 ENG MASTER  |               |
|-----------------------------------------------------------------|-------------------------------------------------------------------------------------------------------------------------------------------------------------------------------------------------|--------------------|-----------------|---------------|
|                                                                 |                                                                                                                                                                                                 | DRAWN: J.LEE       | DATE:OCT. 14/09 |               |
|                                                                 |                                                                                                                                                                                                 | CHECKED: DATE:     |                 |               |
| TORONTO, ONTARIO (CANADA                                        | THESE DRAWINGS AND SPECIFICATIONS ARE THE PROPERTY OF EDAC INC.,AND SHALL NOT BE REPRODUCED,OR COPIED OR USED AS THE BASIS FOR THE MANUFACTURE OR SALE OF APPARATUS WITHOUT WRITTEN PERMISSION. | SCALE: NTS         | SHEET 2         | 2 <b>OF</b> 3 |
|                                                                 |                                                                                                                                                                                                 | DRAWING NUMBER     |                 | ISSUE         |
|                                                                 |                                                                                                                                                                                                 | 833 Assembly       |                 | 1             |