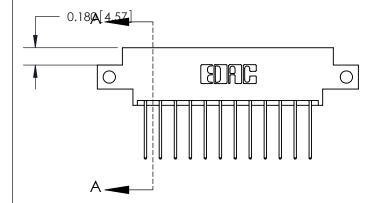

**Mounting Option** 

12-.128 (3.25) Dia. Side Mounting Holes

## **Contact Detail**

540-Wire Wrap .025 Sq.(0.64 Sq.) - Tail LG=.560(14.22) .156 [3.96] Contact Spacing x .200 [5.08] Row Spacing





## **See Accompanying Page for:**

- **Bend Detail**
- **Mounting Options**

THIS IS A C.A.D. GENERATED DRAWING DO NOT MAKE MANUAL REVISIONS TO MASTER.



ISSUE NUMBER ORIGINAL



833 Series High Temp Card Edge Connector Part Number: 833-024-540-812



**EDAC INC** TORONTO, ONTARIO CANADA

THESE DRAWINGS AND SPECIFICATIONS ARE THE PROPERTY OF EDAC INC.,AND SHALL NOT BE REPRODUCED, OR COPIED OR USED AS THE BASIS FOR THE MANUFACTURE OR SALE OF APPARATUS WITHOUT WRITTEN PERMISSION.

| ACAD REFERENCE NO. | 833 ENG MASTER   |  |  |
|--------------------|------------------|--|--|
| DRAWN: J.LEE       | DATE: OCT. 14/09 |  |  |
| CHECKED:           | DATE:            |  |  |
| SCALE: NTS         | SHEET 1 OF 3     |  |  |
| DRAWING NUMBER     | ISSUE            |  |  |
| 833 Assembly       | 1