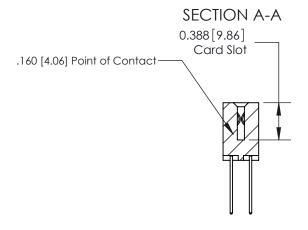

## **Contact Detail**

540-Wire Wrap .025 Sq.(0.64 Sq.) - Tail LG=.560(14.22) .156 [3.96] Contact Spacing x .200 [5.08] Row Spacing