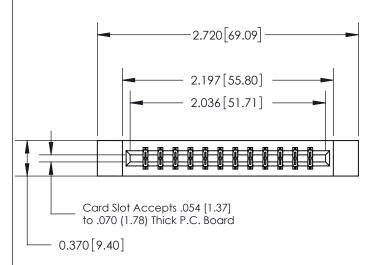

## **See Accompanying Page for:**

- **Bend Detail**
- **Mounting Options**

THIS IS A C.A.D. GENERATED DRAWING DO NOT MAKE MANUAL REVISIONS TO MASTER.

ISSUE NUMBER ORIGINAL

833 Series High Temp Card Edge Connector Part Number: 833-024-540-812