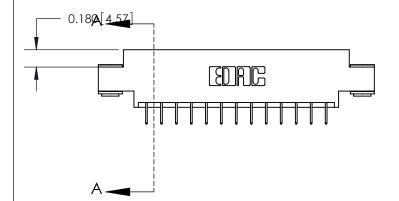

## **Contact Detail**

524-P.C. Tail .018 Sq.(0.46 Sq.) - Tail LG=.175(4.45) .156 [3.96] Contact Spacing x .200 [5.08] Row Spacing

## **See Accompanying Page for:**

- **Bend Detail**
- **Mounting Options**

THIS IS A C.A.D. GENERATED DRAWING DO NOT MAKE MANUAL REVISIONS TO MASTER.

ISSUE NUMBER ORIGINAL

|                               | SECTION A-A<br>0.388[9.86] |
|-------------------------------|----------------------------|
| .160 [4.06] Point of Contact— | Card Slot                  |
|                               |                            |
|                               |                            |
|                               |                            |