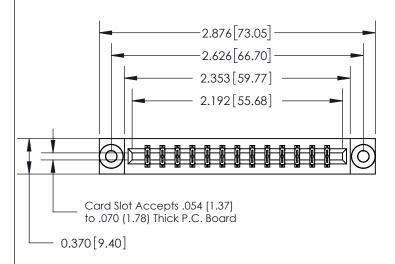

833 Series High Temp Card Edge Connector Part Number: 833-026-524-803

**EDAC INC** TORONTO, ONTARIO CANADA

THESE DRAWINGS AND SPECIFICATIONS ARE THE PROPERTY OF EDAC INC.,AND SHALL NOT BE REPRODUCED, OR COPIED OR USED AS THE BASIS FOR THE MANUFACTURE OR SALE OF APPARATUS WITHOUT WRITTEN PERMISSION.

| ACAD REFERENCE NO. | 833 ENG MASTER   |  |  |
|--------------------|------------------|--|--|
| DRAWN: J.LEE       | DATE: OCT. 14/09 |  |  |
| CHECKED:           | DATE:            |  |  |
| SCALE: NTS         | SHEET 1 OF 3     |  |  |
| DRAWING NUMBER     | ISSUE            |  |  |
| 833 Assembly       | 1                |  |  |