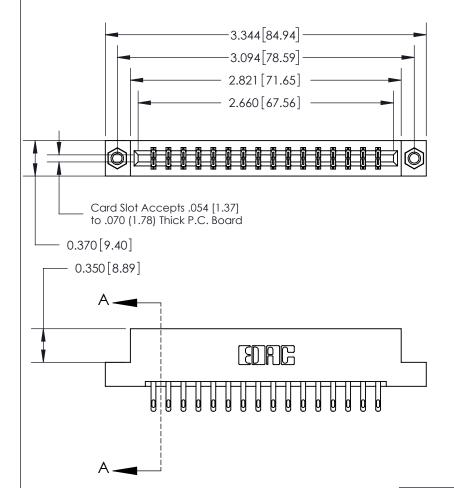

## **Contact Detail**

500-Wire Hole .050x.025(1.27x0.64) - Tail LG=.260(6.60)

.156 [3.96] Contact Spacing x .200 [5.08] Row Spacing

THIS IS A C.A.D. GENERATED DRAWING DO NOT MAKE MANUAL REVISIONS TO MASTER.

ISSUE NUMBER

ORIGINAL

SECTION A-A 0.388 [9.86] Card Slot .160 [4.06] Point of Contact-

## **See Accompanying Page for:**

- **Bend Detail**
- **Mounting Options**

833 Series High Temp Card Edge Connector Part Number: 833-032-500-207

**EDAC INC** TORONTO, ONTARIO CANADA

THESE DRAWINGS AND SPECIFICATIONS ARE THE PROPERTY OF EDAC INC.,AND SHALL NOT BE REPRODUCED, OR COPIED OR USED AS THE BASIS FOR THE MANUFACTURE OR SALE OF APPARATUS WITHOUT WRITTEN PERMISSION.