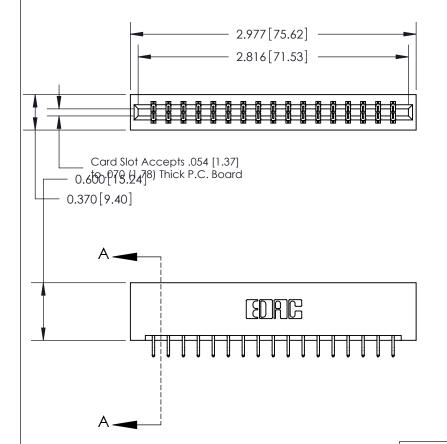

## **Contact Detail**

556-Extender Board Bend (Code 520 Contacts)

.156 [3.96] Contact Spacing x .200 [5.08] Row Spacing

THIS IS A C.A.D. GENERATED DRAWING DO NOT MAKE MANUAL REVISIONS TO MASTER.

ISSUE NUMBER

833 Assembly

ORIGINAL (1)

ORIGINAL

| 833 Series High Temp Card Edge Connector<br>Contact Bend Detail                                                               |                                                                                                                                                                 | ACAD REFERENCE NO. | 833 ENG MASTER   |               |
|-------------------------------------------------------------------------------------------------------------------------------|-----------------------------------------------------------------------------------------------------------------------------------------------------------------|--------------------|------------------|---------------|
|                                                                                                                               |                                                                                                                                                                 | DRAWN: J.LEE       | DATE: OCT. 14/09 |               |
|                                                                                                                               |                                                                                                                                                                 | CHECKED: DATE:     |                  |               |
| TORONTO, ONTARIO CANADA  ARE THE PROPERTY OF EDAC SHALL NOT BE REPRODUCED OR USED AS THE BASIS FOR T MANUFACTURE OR SALE OF A | THESE DRAWINGS AND SPECIFICATIONS                                                                                                                               | SCALE: NTS         | SHEET 2          | 2 <b>OF</b> 3 |
|                                                                                                                               | ARE THE PROPERTY OF EDAC INC., AND SHALL NOT BE REPRODUCED, OR COPIED OR USED AS THE BASIS FOR THE MANUFACTURE OR SALE OF APPARATUS WITHOUT WRITTEN PERMISSION. | DRAWING NUMBER     |                  | ISSUE         |
|                                                                                                                               |                                                                                                                                                                 | 833 Assembly       |                  | 1             |