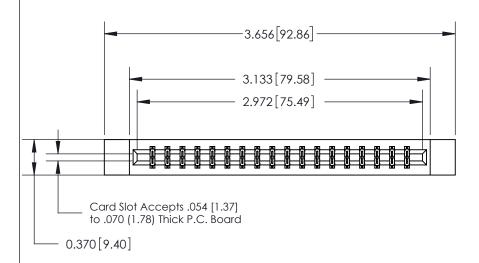

.160 [4.06] Point of Contact-

| ACAD REFERENCE NO. | 833 ENG MASTER   |  |  |
|--------------------|------------------|--|--|
| DRAWN: J.LEE       | DATE: OCT. 14/09 |  |  |
| CHECKED:           | DATE:            |  |  |
| SCALE: NTS         | SHEET 1 OF 3     |  |  |
| DRAWING NUMBER     | ISSUE            |  |  |
| 833 Assembly       | 1                |  |  |

SECTION A-A

0.388 [9.86] Card Slot

ORIGINAL (1)

ORIGINAL

| 833 Series High Temp Card Edge Connector<br>Contact Bend Detail                                                                                                                                                                                                                                            |                                                                                                 | ACAD REFERENCE NO. 833 E |                  | NG MASTER     |  |
|------------------------------------------------------------------------------------------------------------------------------------------------------------------------------------------------------------------------------------------------------------------------------------------------------------|-------------------------------------------------------------------------------------------------|--------------------------|------------------|---------------|--|
|                                                                                                                                                                                                                                                                                                            |                                                                                                 | DRAWN: J.LEE             | DATE: OCT. 14/09 |               |  |
|                                                                                                                                                                                                                                                                                                            |                                                                                                 | CHECKED: DATE:           |                  |               |  |
| EDAC INC TORONTO, ONTARIO CANADA YOUR CONNECTION TO QUALITY & SERVICE  TEDAC INC TORONTO, ONTARIO CANADA THESE DRAWINGS AND SPECIFICATIONS ARE THE PROPERTY OF EDAC INC., AND SHALL NOT BE REPRODUCED, OR COPIED OR USED AS THE BASIS FOR THE MANUFACTURE OR SALE OF APPARATUS WITHOUT WRITTEN PERMISSION. |                                                                                                 | SCALE: NTS               | SHEET 2          | 2 <b>OF</b> 3 |  |
|                                                                                                                                                                                                                                                                                                            | SHALL NOT BE REPRODUCED,OR COPIED OR USED AS THE BASIS FOR THE MANUFACTURE OR SALE OF APPARATUS | DRAWING NUMBER           |                  | ISSUE         |  |
|                                                                                                                                                                                                                                                                                                            |                                                                                                 | 833 Assembly             |                  | 1             |  |