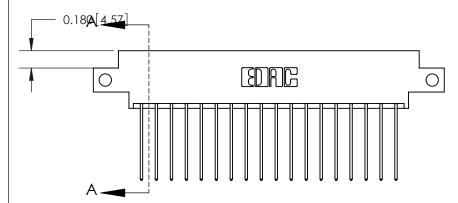

**Mounting Option** 

12-.128 (3.25) Dia. Side Mounting Holes

THIS IS A C.A.D. GENERATED DRAWING DO NOT MAKE MANUAL REVISIONS TO MASTER.

ORIGINAL (1)

| 833 Series High Temp Card Edge Connector Mounting Options |                                                                                                        | ACAD REFERENCE NO.  DRAWN: J.LEE | 833 ENG MASTER  DATE: OCT. 14/09 |        |
|-----------------------------------------------------------|--------------------------------------------------------------------------------------------------------|----------------------------------|----------------------------------|--------|
| EDAC INC THESE DRAWINGS AND SPECIFICATIONS                |                                                                                                        | CHECKED:<br>SCALE: NTS           | DATE:                            | 3 OF 3 |
| TORONTO, ONTARIO CANADA                                   | ARE THE PROPERTY OF EDAC INC.,AND<br>SHALL NOT BE REPRODUCED,OR COPIED<br>OR USED AS THE BASIS FOR THE | DRAWING NUMBER                   |                                  | ISSUE  |
| YOUR CONNECTION TO QUALITY & SERVICE                      | MANUFACTURE OR SALE OF APPARATUS WITHOUT WRITTEN PERMISSION.                                           | 833 Assembly                     |                                  | 1      |