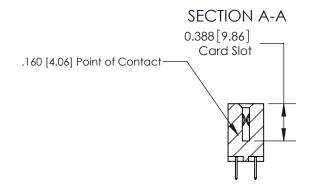

## **Contact Detail**

520-P.C. Tail .030x.018(0.76x0.46) - Tail LG=.175(4.45)

.156 [3.96] Contact Spacing x .200 [5.08] Row Spacing

THIS IS A C.A.D. GENERATED DRAWING DO NOT MAKE MANUAL REVISIONS TO MASTER.