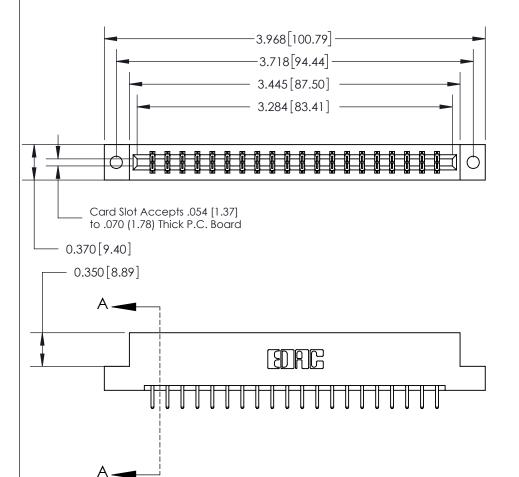

## **Contact Detail**

520-P.C. Tail .030x.018(0.76x0.46) - Tail LG=.175(4.45)

.156 [3.96] Contact Spacing x .200 [5.08] Row Spacing

THIS IS A C.A.D. GENERATED DRAWING DO NOT MAKE MANUAL REVISIONS TO MASTER.