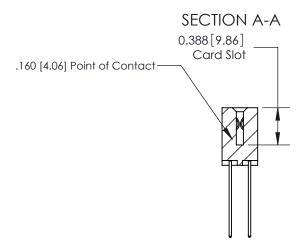

## **Contact Detail**

541-Wire Wrap .025 Sq.(0.64 Sq.) - Tail LG=.750(19.05)

.156 [3.96] Contact Spacing x .200 [5.08] Row Spacing

THIS IS A C.A.D. GENERATED DRAWING DO NOT MAKE MANUAL REVISIONS TO MASTER.