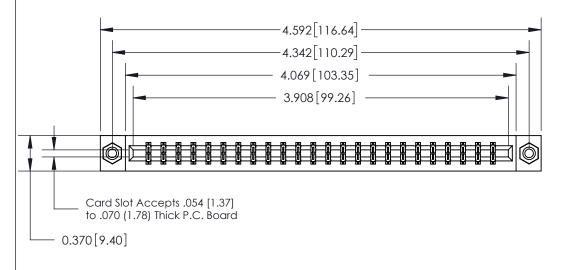

ISSUE NUMBER ORIGINAL

**See Accompanying Page for:** 

- **Bend Detail**
- **Mounting Options**

833 Series High Temp Card Edge Connector Part Number: 833-048-541-808

**EDAC INC** TORONTO, ONTARIO CANADA

THESE DRAWINGS AND SPECIFICATIONS ARE THE PROPERTY OF EDAC INC.,AND SHALL NOT BE REPRODUCED, OR COPIED OR USED AS THE BASIS FOR THE MANUFACTURE OR SALE OF APPARATUS WITHOUT WRITTEN PERMISSION.

| ACAD REFERENCE NO. | 833 ENG MASTER   |  |  |
|--------------------|------------------|--|--|
| DRAWN: J.LEE       | DATE: OCT. 14/09 |  |  |
| CHECKED:           | DATE:            |  |  |
| SCALE: NTS         | SHEET 1 OF 3     |  |  |
| DRAWING NUMBER     | ISSUE            |  |  |
| 833 Assembly       | 1                |  |  |