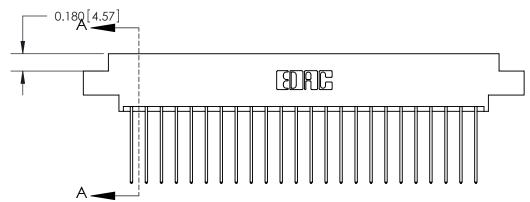

ORIGINAL (1)

ORIGINAL

| 833 Series High Temp Card Edge Connector<br>Contact Bend Detail       |                                                                                                                                                                                                 | ACAD REFERENCE NO. | 833 ENG MASTER   |               |
|-----------------------------------------------------------------------|-------------------------------------------------------------------------------------------------------------------------------------------------------------------------------------------------|--------------------|------------------|---------------|
|                                                                       |                                                                                                                                                                                                 | DRAWN: J.LEE       | DATE: OCT. 14/09 |               |
|                                                                       |                                                                                                                                                                                                 | CHECKED: DATE:     |                  |               |
| EDAC INC TORONTO, ONTARIO CANADA YOUR CONNECTION TO QUALITY & SERVICE | THESE DRAWINGS AND SPECIFICATIONS ARE THE PROPERTY OF EDAC INC.,AND SHALL NOT BE REPRODUCED,OR COPIED OR USED AS THE BASIS FOR THE MANUFACTURE OR SALE OF APPARATUS WITHOUT WRITTEN PERMISSION. | SCALE: NTS         | SHEET 2          | 2 <b>OF</b> 3 |
|                                                                       |                                                                                                                                                                                                 | DRAWING NUMBER     |                  | ISSUE         |
|                                                                       |                                                                                                                                                                                                 | 833 Assembly       |                  | 1             |