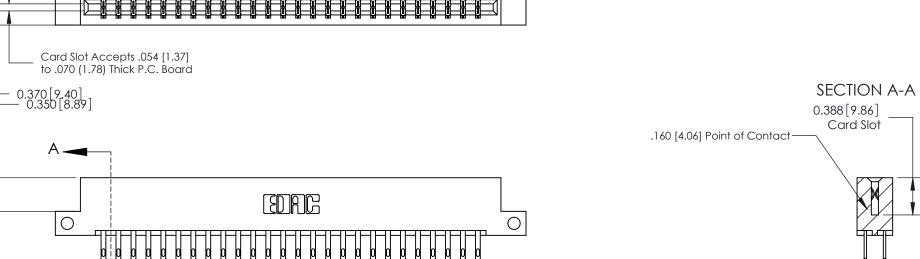

**Mounting Option** 12-.128 (3.25) Dia. Side Mounting Holes **Contact Detail** 500-Wire Hole .050x.025(1.27x0.64) - Tail LG=.260(6.60) .156 [3.96] Contact Spacing x .200 [5.08] Row Spacing

See Accompanying Page for:

ORIGINAL

THIS IS A C.A.D. GENERATED DRAWING

833 Series High Temp Card Edge Connector

**EDAC INC** 

TORONTO, ONTARIO

CANADA

Part Number: 833-052-500-212

YOUR CONNECTION TO QUALITY & SERVICE