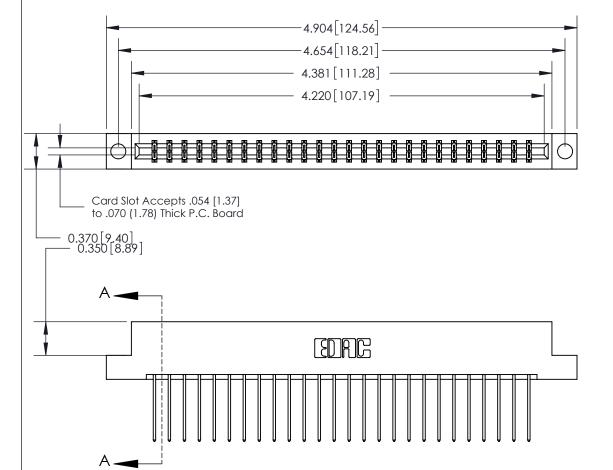

ISSUE NUMBER ORIGINAL

SECTION A-A 0.388 [9.86] Card Slot .160 [4.06] Point of Contact-

ACAD REFERENCE NO.

833 Series High Temp Card Edge Connector Part Number: 833-052-542-204

**EDAC INC** TORONTO, ONTARIO CANADA