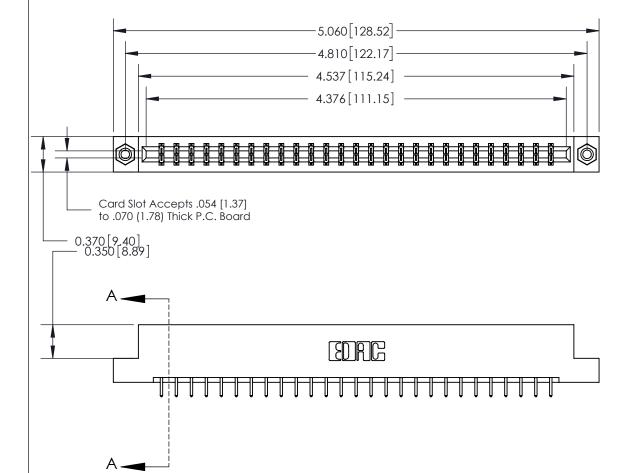

ISSUE NUMBER ORIGINAL

SECTION A-A 0.388 [9.86] Card Slot .160 [4.06] Point of Contact-

## **See Accompanying Page for:**

- **Bend Detail**
- **Mounting Options**

833 Series High Temp Card Edge Connector Part Number: 833-054-521-208

**EDAC INC** TORONTO, ONTARIO CANADA

THESE DRAWINGS AND SPECIFICATIONS ARE THE PROPERTY OF EDAC INC.,AND SHALL NOT BE REPRODUCED, OR COPIED OR USED AS THE BASIS FOR THE MANUFACTURE OR SALE OF APPARATUS WITHOUT WRITTEN PERMISSION.