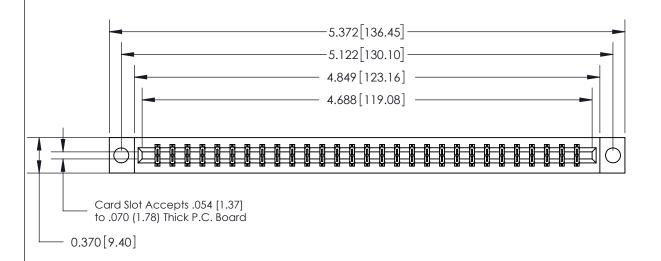

ISSUE NUMBER

ORIGINAL

SECTION A-A 0.388 [9.86] Card Slot .160 [4.06] Point of Contact-

## See Accompanying Page for:

- **Bend Detail**
- **Mounting Options**

833 Series High Temp Card Edge Connector Part Number: 833-058-521-804

**EDAC INC** TORONTO, ONTARIO CANADA

THESE DRAWINGS AND SPECIFICATIONS ARE THE PROPERTY OF EDAC INC.,AND SHALL NOT BE REPRODUCED, OR COPIED OR USED AS THE BASIS FOR THE MANUFACTURE OR SALE OF APPARATUS WITHOUT WRITTEN PERMISSION.