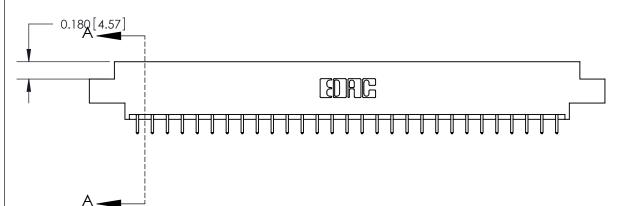

## **Contact Detail**

521-P.C. Tail .025 Sq.(0.64 Sq.) - Tail LG=.150(3.81) .156 [3.96] Contact Spacing x .200 [5.08] Row Spacing

THIS IS A C.A.D. GENERATED DRAWING DO NOT MAKE MANUAL REVISIONS TO MASTER.

ISSUE NUMBER

ORIGINAL

SECTION A-A 0.388 [9.86] Card Slot .160 [4.06] Point of Contact-