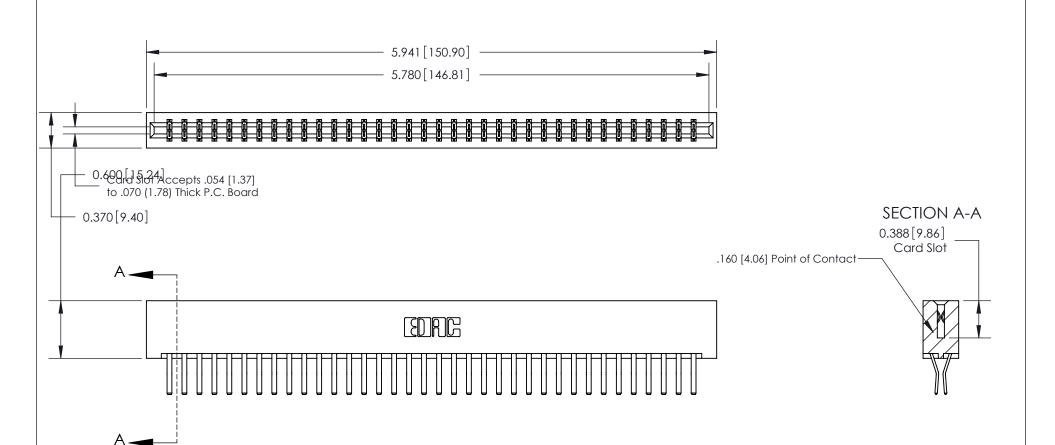

## **Contact Detail**

560-Extender Board Bend (Code 523 Contacts) .156 [3.96] Contact Spacing x .200 [5.08] Row Spacing

See Accompanying Page for:

**Mounting Options** 

**Bend Detail** 

THIS IS A C.A.D. GENERATED DRAWING DO NOT MAKE MANUAL REVISIONS TO MASTER.

ISSUE NUMBER

ORIGINAL

1

833 Series High Temp Card Edge Connector

**EDAC INC** 

TORONTO, ONTARIO

CANADA

Part Number: 833-072-560-201