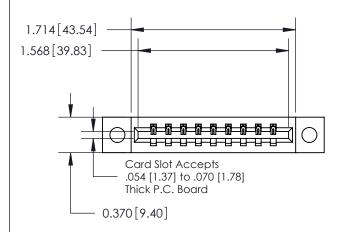

ISSUE NUMBER

1

ORIGINAL

| 837/887 Series High Temp Card Edge Connector |
|----------------------------------------------|
| Part Number: 837-009-500-604                 |

YOUR CONNECTION TO QUALITY & SERVICE

| ACAD REFERENCE NO. | 837 ENG MASTER   |  |  |
|--------------------|------------------|--|--|
| DRAWN: J.LEE       | DATE: OCT. 06/09 |  |  |
| CHECKED:           | DATE:            |  |  |
| SCALE: NTS         | SHEET 1 OF 2     |  |  |
| DRAWING NUMBER     | ISSUE            |  |  |
| 837 Assembly       | 1                |  |  |