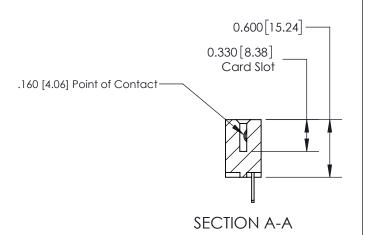

## **Contact Detail**

500-Wire Hole .050x.025(1.27x0.64) - Tail LG=.260(6.60) .156 [3.96] Contact Spacing x .200 [5.08] Row Spacing

**See Accompanying Page for:** 

**Contact Bend Details** 

THIS IS A C.A.D. GENERATED DRAWING DO NOT MAKE MANUAL REVISIONS TO MASTER.

ISSUE NUMBER

1

ORIGINAL

| 837/887 Series High Temp Card Edge Connector |
|----------------------------------------------|
| Part Number: 837-009-500-604                 |

YOUR CONNECTION TO QUALITY & SERVICE

| ACAD REFERENCE NO. | 837 ENG MASTER   |  |  |
|--------------------|------------------|--|--|
| DRAWN: J.LEE       | DATE: OCT. 06/09 |  |  |
| CHECKED:           | DATE:            |  |  |
| SCALE: NTS         | SHEET 1 OF 2     |  |  |
| DRAWING NUMBER     | ISSUE            |  |  |
| 837 Assembly       | 1                |  |  |