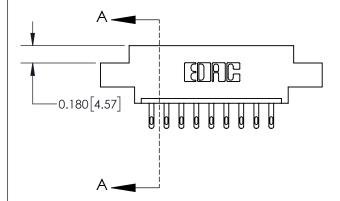

**Mounting Option** 

04-.156 (3.96) Dia. Mounting Holes

ISSUE NUMBER

1

ORIGINAL

| 837/887 Series High Temp Card Edge Connector |
|----------------------------------------------|
| Part Number: 837-009-500-604                 |

YOUR CONNECTION TO QUALITY & SERVICE

| ACAD REFERENCE NO. | 837 ENG MASTER   |  |  |
|--------------------|------------------|--|--|
| DRAWN: J.LEE       | DATE: OCT. 06/09 |  |  |
| CHECKED:           | DATE:            |  |  |
| SCALE: NTS         | SHEET 1 OF 2     |  |  |
| DRAWING NUMBER     | ISSUE            |  |  |
| 837 Assembly       | 1                |  |  |