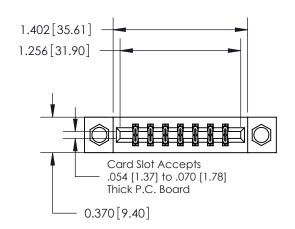

## **Contact Detail**

540-Wire Wrap .025 Sq.(0.64 Sq.) - Tail LG=.560(14.22) .156 [3.96] Contact Spacing x .200 [5.08] Row Spacing

**See Accompanying Page for:** 

**Contact Bend Details** 

THIS IS A C.A.D. GENERATED DRAWING DO NOT MAKE MANUAL REVISIONS TO MASTER.