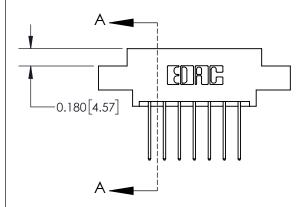

## **Mounting Option**

07-M3-0.5 Metric Threaded Inserts

## **Contact Detail**

540-Wire Wrap .025 Sq.(0.64 Sq.) - Tail LG=.560(14.22) .156 [3.96] Contact Spacing x .200 [5.08] Row Spacing





**See Accompanying Page for:** 

**Contact Bend Details** 

THIS IS A C.A.D. GENERATED DRAWING DO NOT MAKE MANUAL REVISIONS TO MASTER.



ISSUE NUMBER ORIGINAL

1



| 837/887 Se | ies High Temp Card Edge Connector |
|------------|-----------------------------------|
| Part Numb  | er: 837-014-540-807               |



**EDAC INC** TORONTO, ONTARIO CANADA

THESE DRAWINGS AND SPECIFICATIONS ARE THE PROPERTY OF EDAC INC., AND SHALL NOT BE REPRODUCED, OR COPIED OR USED AS THE BASIS FOR THE MANUFACTURE OR SALE OF APPARATUS WITHOUT WRITTEN PERMISSION.

| ACAD REFERENCE NO. | 837 ENG MASTER   |  |  |
|--------------------|------------------|--|--|
| DRAWN: J.LEE       | DATE: OCT. 06/09 |  |  |
| CHECKED:           | DATE:            |  |  |
| SCALE: NTS         | SHEET 1 OF 2     |  |  |
| D