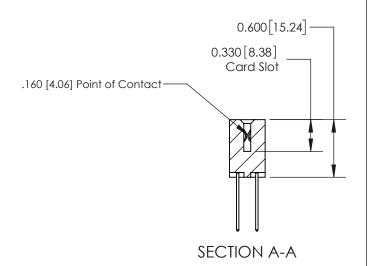

ISSUE NUMBER

ORIGINAL

1

| 837/887 Series High Temp Co          | ACAD REFERENCE NO.                                                                                                                 | 837 ENG MASTER   |       |               |
|--------------------------------------|------------------------------------------------------------------------------------------------------------------------------------|------------------|-------|---------------|
| Contact Bend Detail                  | DRAWN: J.LEE                                                                                                                       | DATE: OCT. 06/09 |       |               |
| Confact bend betail                  |                                                                                                                                    | CHECKED:         | DATE: |               |
| EDAC INC                             | THESE DRAWINGS AND SPECIFICATIONS ARE THE PROPERTY OF EDAC INC.,AND SHALL NOT BE REPRODUCED,OR COPIED OR USED AS THE BASIS FOR THE | SCALE: NTS       | SHEET | 2 <b>OF</b> 2 |
| TORONTO, ONTARIO CANADA              |                                                                                                                                    | DRAWING NUMBER   |       | ISSUE         |
| YOUR CONNECTION TO QUALITY & SERVICE | MANUFACTURE OR SALE OF APPARATUS WITHOUT WRITTEN PERMISSION.                                                                       | 837 Assembly     |       | 1             |