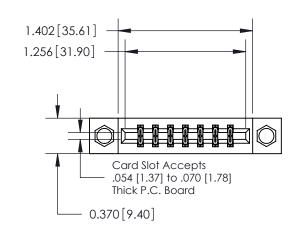

ISSUE NUMBER

1

ORIGINAL

| 837/887 Series High Temp Card Edge Connector |
|----------------------------------------------|
| Part Number: 837-014-555-207                 |

YOUR CONNECTION TO QUALITY & SERVICE

| ACAD REFERENCE NO. 837 ENG MASTER |                  |  |  |
|-----------------------------------|------------------|--|--|
| DRAWN: J.LEE                      | DATE: OCT. 06/09 |  |  |
| CHECKED:                          | DATE:            |  |  |
| SCALE: NTS                        | SHEET 1 OF 2     |  |  |
| DRAWING NUMBER                    | ISSUE            |  |  |
| 837 Assembly                      | 1                |  |  |