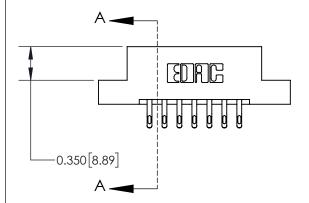

ISSUE NUMBER

1

ORIGINAL

| 837/887 Series High Temp Card Edge Connector |
|----------------------------------------------|
| Part Number: 837-014-555-207                 |

YOUR CONNECTION TO QUALITY & SERVICE

| ACAD REFERENCE NO. 837 ENG MASTER |                  |  |  |
|-----------------------------------|------------------|--|--|
| DRAWN: J.LEE                      | DATE: OCT. 06/09 |  |  |
| CHECKED:                          | DATE:            |  |  |
| SCALE: NTS                        | SHEET 1 OF 2     |  |  |
| DRAWING NUMBER                    | ISSUE            |  |  |
| 837 Assembly                      | 1                |  |  |