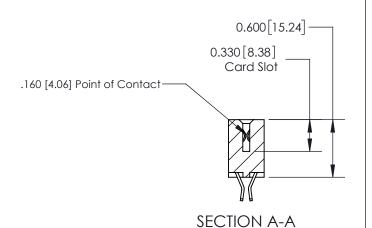

## **Contact Detail**

555-Extender Board Bend (Code 500 Contacts)

.156 [3.96] Contact Spacing x .200 [5.08] Row Spacing

**See Accompanying Page for:** 

**Contact Bend Details** 

THIS IS A C.A.D. GENERATED DRAWING DO NOT MAKE MANUAL REVISIONS TO MASTER.

ISSUE NUMBER

ORIGINAL

1

| 837/887 Series High Temp Card Edge Connector<br>Contact Bend Detail |                                                                                                                                                                                                   | ACAD REFERENCE NO. | 837 ENG MASTER   |               |
|---------------------------------------------------------------------|---------------------------------------------------------------------------------------------------------------------------------------------------------------------------------------------------|--------------------|------------------|---------------|
|                                                                     |                                                                                                                                                                                                   | DRAWN: J.LEE       | DATE: OCT. 06/09 |               |
|                                                                     |                                                                                                                                                                                                   | CHECKED:           | DATE:            |               |
| EDAC INC                                                            | THESE DRAWINGS AND SPECIFICATIONS ARE THE PROPERTY OF EDAC INC., AND SHALL NOT BE REPRODUCED, OR COPIED OR USED AS THE BASIS FOR THE MANUFACTURE OR SALE OF APPARATUS WITHOUT WRITTEN PERMISSION. | SCALE: NTS         | SHEET            | 2 <b>OF</b> 2 |
| TORONTO, ONTARIO CANADA                                             |                                                                                                                                                                                                   | DRAWING NUMBER     | •                | ISSUE         |
| MAN                                                                 |                                                                                                                                                                                                   | 837 Assembly       |                  | 1             |