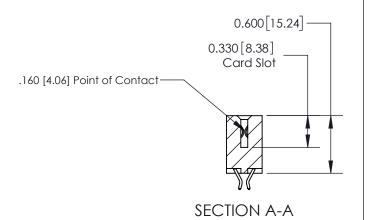

## **Contact Detail**

556-Extender Board Bend (Code 520 Contacts)

.156 [3.96] Contact Spacing x .200 [5.08] Row Spacing

**See Accompanying Page for: Contact Bend Details** 

DO NOT MAKE MANUAL REVISIONS TO MASTER.

ISSUE NUMBER

ORIGINAL

1

| 837/887 Series High Temp Card Edge Connector<br>Contact Bend Detail |                                                                  | ACAD REFERENCE NO. | 837 ENG MASTER   |               |
|---------------------------------------------------------------------|------------------------------------------------------------------|--------------------|------------------|---------------|
|                                                                     |                                                                  | DRAWN: J.LEE       | DATE: OCT. 06/09 |               |
|                                                                     |                                                                  | CHECKED:           | DATE:            |               |
| EDAC INC                                                            | OR USED AS THE BASIS FOR THE<br>MANUFACTURE OR SALE OF APPARATUS | SCALE: NTS         | SHEET            | 2 <b>OF</b> 2 |
| TORONTO, ONTARIO CANADA                                             |                                                                  | DRAWING NUMBER     | •                | ISSUE         |
| MANUF/                                                              |                                                                  | 837 Assembly       |                  | 1             |