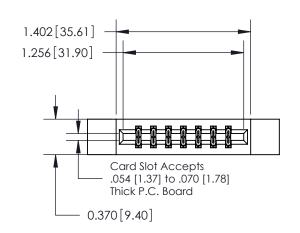

## **Mounting Option**

12-.128 (3.25) Dia. Side Mounting Holes

THIS IS A C.A.D. GENERATED DRAWING

ISSUE NUMBER 1 ORIGINAL

| 837/887 Series High Temp Card Edge Connector |
|----------------------------------------------|
| Part Number: 837-014-556-812                 |