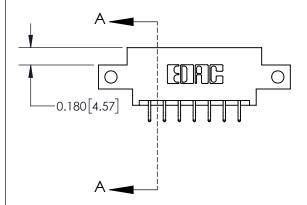

## **Mounting Option**

12-.128 (3.25) Dia. Side Mounting Holes

THIS IS A C.A.D. GENERATED DRAWING

ISSUE NUMBER 1 ORIGINAL

| 837/887 Series High Temp Card Edge Connector |
|----------------------------------------------|
| Part Number: 837-014-556-812                 |