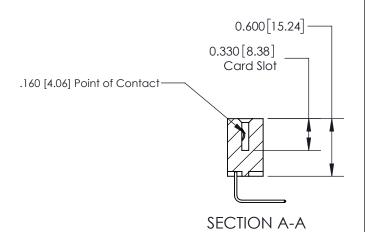

ISSUE NUMBER

ORIGINAL

1

| 837/887 Series High Temp Card Edge Connector<br>Contact Bend Detail |                                                              | ACAD REFERENCE NO. | 837 ENG MASTER   |               |
|---------------------------------------------------------------------|--------------------------------------------------------------|--------------------|------------------|---------------|
|                                                                     |                                                              | DRAWN: J.LEE       | DATE: OCT. 06/09 |               |
|                                                                     |                                                              | CHECKED:           | DATE:            |               |
| EDAC INC                                                            | ARE THE PROPERTY OF EDAC INC. AND                            | SCALE: NTS         | SHEET            | 2 <b>OF</b> 2 |
| TORONTO, ONTARIO                                                    |                                                              | DRAWING NUMBER     | •                | ISSUE         |
| YOUR CONNECTION TO QUALITY & SERVICE                                | MANUFACTURE OR SALE OF APPARATUS WITHOUT WRITTEN PERMISSION. | 837 Assembly       |                  | 1             |