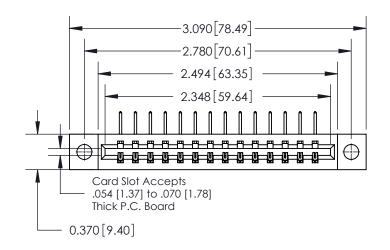

**Mounting Option** 

04-.156 (3.96) Dia. Mounting Holes

**See Accompanying Page for: Contact Bend Details** 

Part Number: 837-014-558-604 **EDAC INC** 

YOUR CONNECTION TO QUALITY & SERVICE

TORONTO, ONTARIO CANADA

837/887 Series High Temp Card Edge Connector

THESE DRAWINGS AND SPECIFICATIONS ARE THE PROPERTY OF EDAC INC.,AND SHALL NOT BE REPRODUCED, OR COPIED OR USED AS THE BASIS FOR THE MANUFACTURE OR SALE OF APPARATUS WITHOUT WRITTEN PERMISSION.