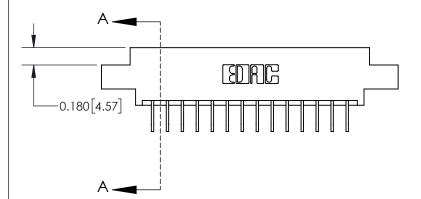

## **Contact Detail**

558-90 Degree Bend (Code 541 Contacts)

.156 [3.96] Contact Spacing x .200 [5.08] Row Spacing

THIS IS A C.A.D. GENERATED DRAWING DO NOT MAKE MANUAL REVISIONS TO MASTER.

ISSUE NUMBER ORIGINAL

**See Accompanying Page for: Contact Bend Details** 

Part Number: 837-014-558-604 **EDAC INC** 

YOUR CONNECTION TO QUALITY & SERVICE

TORONTO, ONTARIO CANADA

837/887 Series High Temp Card Edge Connector

THESE DRAWINGS AND SPECIFICATIONS ARE THE PROPERTY OF EDAC INC.,AND SHALL NOT BE REPRODUCED, OR COPIED OR USED AS THE BASIS FOR THE MANUFACTURE OR SALE OF APPARATUS WITHOUT WRITTEN PERMISSION.