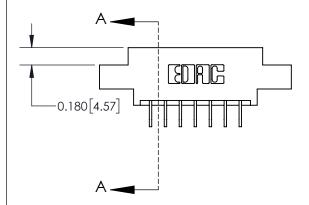

## **Mounting Option**

08-#4-40 Unified Threaded Inserts

## **Contact Detail**

559-90 Degree Bend (Code 541 Contacts)

.156 [3.96] Contact Spacing x .200 [5.08] Row Spacing





**See Accompanying Page for:** 

**Contact Bend Details** 

THIS IS A C.A.D. GENERATED DRAWING DO NOT MAKE MANUAL REVISIONS TO MASTER.



ISSUE NUMBER

1

ORIGINAL



| 837/887 | Series High Temp Card Edge Connector |
|---------|--------------------------------------|
| Part Nu | mber: 837-014-559-808                |

YOUR CONNECTION TO QUALITY & SERVICE

**EDAC INC** TORONTO, ONTARIO CANADA

THESE DRAWINGS AND SPECIFICATIONS ARE THE PROPERTY OF EDAC INC.,AND SHALL NOT BE REPRODUCED, OR COPIED OR USED AS THE BASIS FOR THE MANUFACTURE OR SALE OF APPARATUS WITHOUT WRITTEN PERMISSION.

| ACAD REFERENCE NO. | 837 ENG MASTER   |  |  |
|--------------------|------------------|--|--|
| DRAWN: J.LEE       | DATE: OCT. 06/09 |  |  |
| CHECKED:           | DATE:            |  |  |
| SCALE: NTS