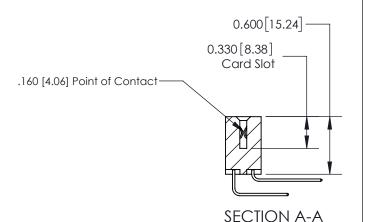

## **Contact Detail**

559-90 Degree Bend (Code 541 Contacts)

.156 [3.96] Contact Spacing x .200 [5.08] Row Spacing

**See Accompanying Page for:** 

**Contact Bend Details** 

THIS IS A C.A.D. GENERATED DRAWING DO NOT MAKE MANUAL REVISIONS TO MASTER.