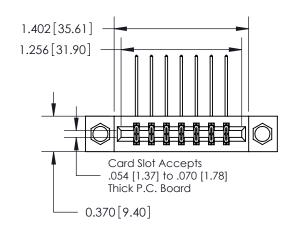

## **Contact Detail**

559-90 Degree Bend (Code 541 Contacts)

.156 [3.96] Contact Spacing x .200 [5.08] Row Spacing

**See Accompanying Page for:** 

**Contact Bend Details** 

THIS IS A C.A.D. GENERATED DRAWING DO NOT MAKE MANUAL REVISIONS TO MASTER.