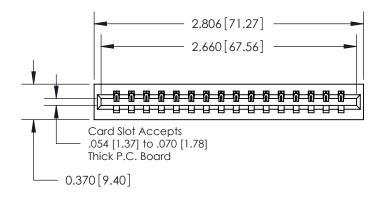

**Mounting Option** 

01-No Mounting Lugs

**Contact Detail** 

524-P.C. Tail .018 Sq.(0.46 Sq.) - Tail LG=.175(4.45) .156 [3.96] Contact Spacing x .200 [5.08] Row Spacing THIS IS A C.A.D. GENERATED DRAWING DO NOT MAKE MANUAL REVISIONS TO MASTER.

ISSUE NUMBER

ORIGINAL

**See Accompanying Page for:** 

**Contact Bend Details** 

837/887 Series High Temp Card Edge Connector Part Number: 837-016-524-101

YOUR CONNECTION TO QUALITY & SERVICE

**EDAC INC** TORONTO, ONTARIO CANADA