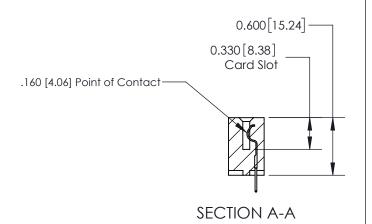

ISSUE NUMBER

ORIGINAL

1

| 837/887 Series High Temp Card Edge Connector<br>Contact Bend Detail |                                                                                                                                     | ACAD REFERENCE NO. | 837 ENG MASTER   |               |
|---------------------------------------------------------------------|-------------------------------------------------------------------------------------------------------------------------------------|--------------------|------------------|---------------|
|                                                                     |                                                                                                                                     | DRAWN: J.LEE       | DATE: OCT. 06/09 |               |
|                                                                     |                                                                                                                                     | CHECKED:           | DATE:            |               |
| EDAC INC                                                            | THESE DRAWINGS AND SPECIFICATIONS ARE THE PROPERTY OF EDAC INC.,AND SHALL NOT BE REPRODUCED, OR COPIED OR USED AS THE BASIS FOR THE | SCALE: NTS         | SHEET            | 2 <b>OF</b> 2 |
| TORONTO, ONTARIO CANADA                                             |                                                                                                                                     | DRAWING NUMBER     | •                | ISSUE         |
| YOUR CONNECTION TO QUALITY & SERVICE                                | MANUFACTURE OR SALE OF APPARATUS WITHOUT WRITTEN PERMISSION.                                                                        | 837 Assembly       |                  | 1             |