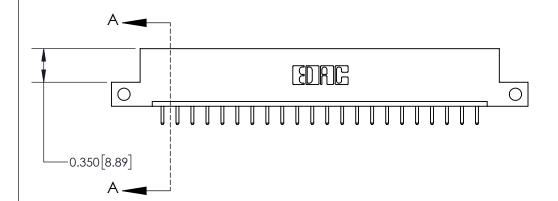

**Mounting Option** 12-.128 (3.25) Dia. Side Mounting Holes **Contact Detail** 520-P.C. Tail .030x.018(0.76x0.46) - Tail LG=.175(4.45) .156 [3.96] Contact Spacing x .200 [5.08] Row Spacing

ISSUE NUMBER

ISSUE NUMBER

ORIGINAL

1

| 837/887 Series High Temp Card Edge Connector<br>Contact Bend Detail |                                                              | ACAD REFERENCE NO. | 837 ENG MASTER   |               |
|---------------------------------------------------------------------|--------------------------------------------------------------|--------------------|------------------|---------------|
|                                                                     |                                                              | DRAWN: J.LEE       | DATE: OCT. 06/09 |               |
|                                                                     |                                                              | CHECKED:           | DATE:            |               |
| EDAC INC                                                            | ARE THE PROPERTY OF EDAC INC. AND                            | SCALE: NTS         | SHEET            | 2 <b>OF</b> 2 |
| TORONTO, ONTARIO CANADA                                             |                                                              | DRAWING NUMBER     | •                | ISSUE         |
| YOUR CONNECTION TO QUALITY & SERVICE                                | MANUFACTURE OR SALE OF APPARATUS WITHOUT WRITTEN PERMISSION. | 837 Assembly       |                  | 1             |