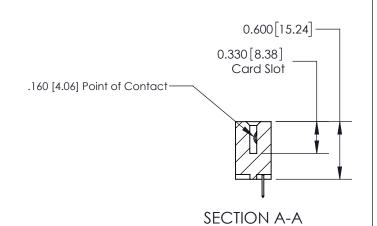

**Mounting Option** 12-.128 (3.25) Dia. Side Mounting Holes **Contact Detail** 520-P.C. Tail .030x.018(0.76x0.46) - Tail LG=.175(4.45) .156 [3.96] Contact Spacing x .200 [5.08] Row Spacing

ISSUE NUMBER