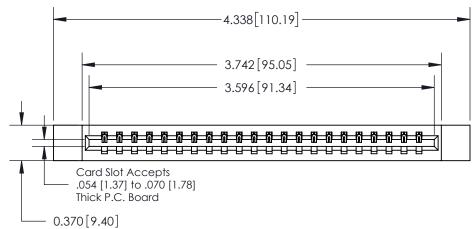

ORIGINAL

**See Accompanying Page for:** 

**Contact Bend Details** 

837/887 Series High Temp Card Edge Connector Part Number: 837-022-520-112

**EDAC INC** TORONTO, ONTARIO CANADA

THESE DRAWINGS AND SPECIFICATIONS ARE THE PROPERTY OF EDAC INC.,AND SHALL NOT BE REPRODUCED, OR COPIED OR USED AS THE BASIS FOR THE MANUFACTURE OR SALE OF APPARATUS WITHOUT WRITTEN PERMISSION.

| ACAD REFERENCE NO. | 837 ENG MASTER   |  |  |
|--------------------|------------------|--|--|
| DRAWN: J.LEE       | DATE: OCT. 06/09 |  |  |
| CHECKED:           | DATE:            |  |  |
| SCALE: NTS         | SHEET 1 OF 2     |  |  |
| DRAWING NUMBER     | ISSUE            |  |  |
| 837 Assembly       | 1                |  |  |