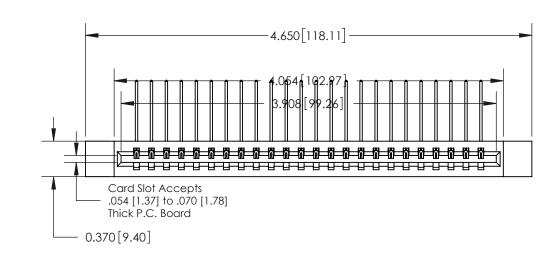

**See Accompanying Page for:** 

**Contact Bend Details** 

837/887 Series High Temp Card Edge Connector Part Number: 837-024-559-612

YOUR CONNECTION TO QUALITY & SERVICE

**EDAC INC** TORONTO, ONTARIO CANADA