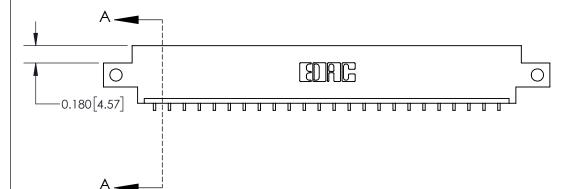

**Mounting Option** 

12-.128 (3.25) Dia. Side Mounting Holes

## **Contact Detail**

559-90 Degree Bend (Code 541 Contacts)

.156 [3.96] Contact Spacing x .200 [5.08] Row Spacing





THIS IS A C.A.D. GENERATED DRAWING DO NOT MAKE MANUAL REVISIONS TO MASTER.



ISSUE NUMBER

ORIGINAL



**See Accompanying Page for:** 

**Contact Bend Details** 

837/887 Series High Temp Card Edge Connector Part Number: 837-024-559-612

YOUR CONNECTION TO QUALITY & SERVICE

**EDAC INC** TORONTO, ONTARIO CANADA

ARE THE PROPERTY OF EDAC INC.,AND SHALL NOT BE REPRODUCED, OR COPIED OR USED AS THE BASIS FOR THE MANUFACTURE OR SALE OF APPARATUS WITHOUT WRITTEN PERMISSION.

THESE DRAWINGS AND SPECIFICATIONS

| ACAD REFERENCE NO. 837 ENG MAST |                  |  |  |
|---------------------------------|------------------|--|--|
| DRAWN: J.LEE                    | DATE: OCT. 06/09 |  |  |
| CHECKED:                        | DATE:            |  |  |
| SCALE: NTS                      | SHEET 1