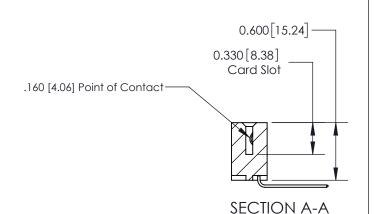

## **Contact Detail**

559-90 Degree Bend (Code 541 Contacts)

.156 [3.96] Contact Spacing x .200 [5.08] Row Spacing

THIS IS A C.A.D. GENERATED DRAWING DO NOT MAKE MANUAL REVISIONS TO MASTER.

ISSUE NUMBER

ORIGINAL