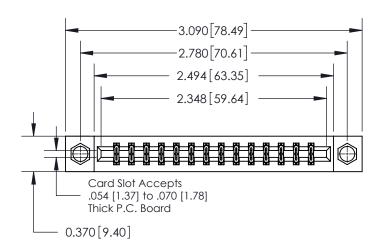

**Mounting Option** 

07-M3-0.5 Metric Threaded Inserts

## **Contact Detail**

544-Wire Wrap .050x.025(1.27x0.64) - Tail LG=.750(19.05)

.156 [3.96] Contact Spacing x .200 [5.08] Row Spacing

THIS IS A C.A.D. GENERATED DRAWING DO NOT MAKE MANUAL REVISIONS TO MASTER.

ISSUE NUMBER ORIGINAL

0.600 [15.24] 0.330[8.38] Card Slot .160 [4.06] Point of Contact **SECTION A-A** 

**See Accompanying Page for: Contact Bend Details** 

837/887 Series High Temp Card Edge Connector Part Number: 837-028-544-207