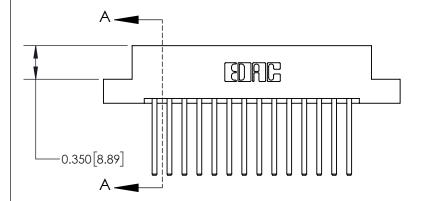

ISSUE NUMBER

ORIGINAL

1

| 837/887 Series High Temp Card Edge Connector<br>Contact Bend Detail |                                                                                                                                    | ACAD REFERENCE NO. | 837 ENG MASTER   |               |
|---------------------------------------------------------------------|------------------------------------------------------------------------------------------------------------------------------------|--------------------|------------------|---------------|
|                                                                     |                                                                                                                                    | DRAWN: J.LEE       | DATE: OCT. 06/09 |               |
|                                                                     |                                                                                                                                    | CHECKED:           | DATE:            |               |
| EDAC INC                                                            | THESE DRAWINGS AND SPECIFICATIONS ARE THE PROPERTY OF EDAC INC.,AND SHALL NOT BE REPRODUCED,OR COPIED OR USED AS THE BASIS FOR THE | SCALE: NTS         | SHEET            | 2 <b>OF</b> 2 |
| TORONTO, ONTARIO CANADA                                             |                                                                                                                                    | DRAWING NUMBER     | •                | ISSUE         |
| YOUR CONNECTION TO QUALITY & SERVICE                                | MANUFACTURE OR SALE OF APPARATUS WITHOUT WRITTEN PERMISSION.                                                                       | 837 Assembly       |                  | 1             |