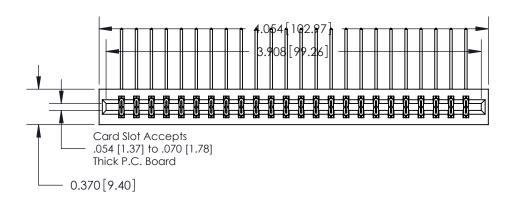

1

**See Accompanying Page for:** 

**Contact Bend Details** 

837/887 Series High Temp Card Edge Connector Part Number: 837-048-559-201

YOUR CONNECTION TO QUALITY & SERVICE

**EDAC INC** TORONTO, ONTARIO CANADA