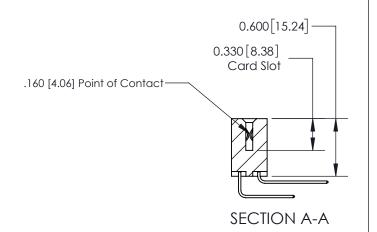

## **Contact Detail**

559-90 Degree Bend (Code 541 Contacts)

.156 [3.96] Contact Spacing x .200 [5.08] Row Spacing

THIS IS A C.A.D. GENERATED DRAWING DO NOT MAKE MANUAL REVISIONS TO MASTER.

ISSUE NUMBER

ORIGINAL

ISSUE NUMBER

ORIGINAL

1

| 837/887 Series High Temp Card Edge Connector<br>Contact Bend Detail                                                                                                                                                                                                                                        |                                   | ACAD REFERENCE NO. | 837 ENG MASTER   |       |
|------------------------------------------------------------------------------------------------------------------------------------------------------------------------------------------------------------------------------------------------------------------------------------------------------------|-----------------------------------|--------------------|------------------|-------|
|                                                                                                                                                                                                                                                                                                            |                                   | DRAWN: J.LEE       | DATE: OCT. 06/09 |       |
|                                                                                                                                                                                                                                                                                                            |                                   | CHECKED:           | DATE:            |       |
| EDAC INC TORONTO, ONTARIO CANADA YOUR CONNECTION TO QUALITY & SERVICE  TEDAC INC. TORONTO, ONTARIO CANADA THESE DRAWINGS AND SPECIFICATIONS ARE THE PROPERTY OF EDAC INC.,AND SHALL NOT BE REPRODUCED, OR COPIED OR USED AS THE BASIS FOR THE MANUFACTURE OR SALE OF APPARATUS WITHOUT WRITTEN PERMISSION. | SCALE: NTS                        | SHEET              | 2 <b>OF</b> 2    |       |
|                                                                                                                                                                                                                                                                                                            | SHALL NOT BE REPRODUCED,OR COPIED | DRAWING NUMBER     | •                | ISSUE |
|                                                                                                                                                                                                                                                                                                            | MANUFACTURE OR SALE OF APPARATUS  | 837 Assembly       |                  | 1     |