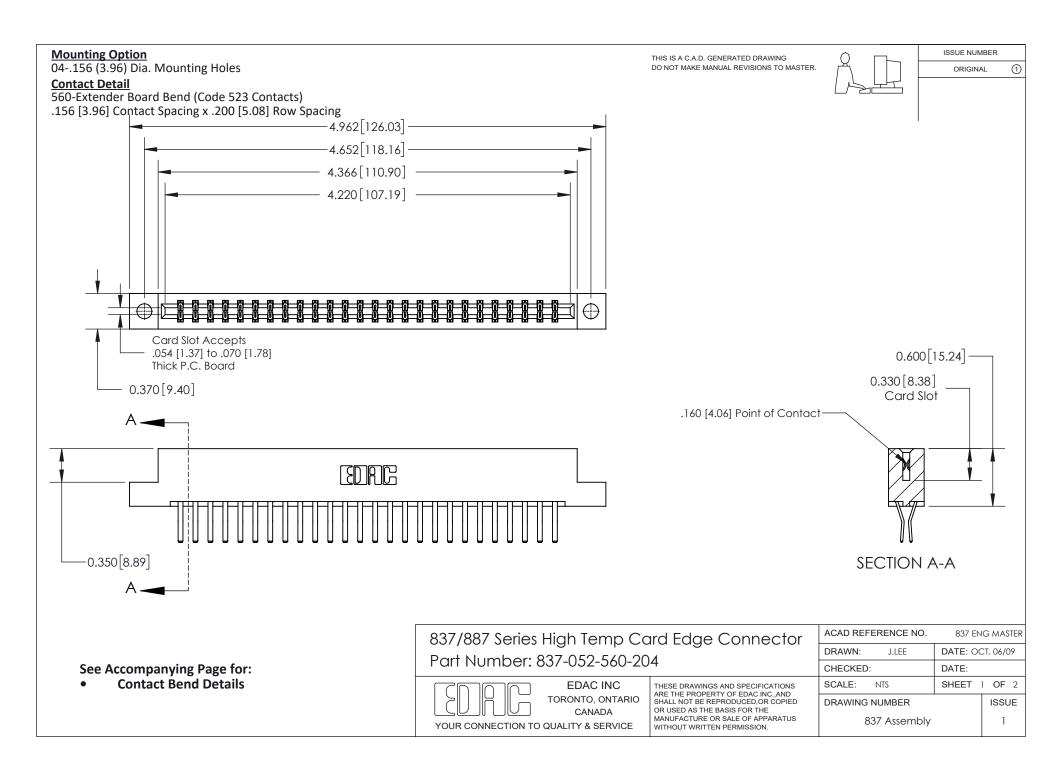

ISSUE NUMBER

ORIGINAL

1

| 837/887 Series High Temp Card Edge Connector<br>Contact Bend Detail |                                                                                                                                                                                                   | ACAD REFERENCE NO. 837 EN |                  | 3 MASTER      |
|---------------------------------------------------------------------|---------------------------------------------------------------------------------------------------------------------------------------------------------------------------------------------------|---------------------------|------------------|---------------|
|                                                                     |                                                                                                                                                                                                   | DRAWN: J.LEE              | DATE: OCT. 06/09 |               |
|                                                                     |                                                                                                                                                                                                   | CHECKED:                  | DATE:            |               |
| TORONTO, ONTARIO                                                    | THESE DRAWINGS AND SPECIFICATIONS ARE THE PROPERTY OF EDAC INC., AND SHALL NOT BE REPRODUCED, OR COPIED OR USED AS THE BASIS FOR THE MANUFACTURE OR SALE OF APPARATUS WITHOUT WRITTEN PERMISSION. | SCALE: NTS                | SHEET            | 2 <b>OF</b> 2 |
|                                                                     |                                                                                                                                                                                                   | DRAWING NUMBER            | •                | ISSUE         |
| YOUR CONNECTION TO QUALITY & SERVICE                                |                                                                                                                                                                                                   | 837 Assembly              |                  | 1             |