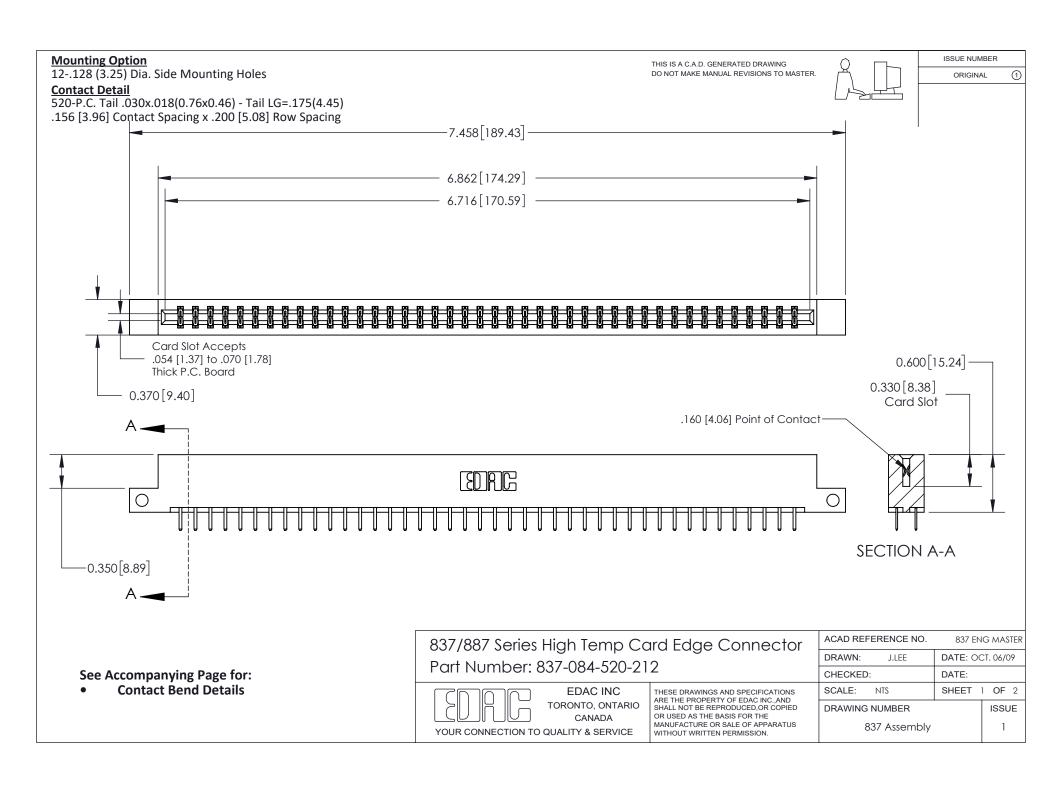

ISSUE NUMBER

ORIGINAL

1



| 837/887 Series High Temp Card Edge Connector<br>Contact Bend Detail |                                                                                                                                                                                                   | ACAD REFERENCE NO. 837 EN |                  | 3 MASTER      |
|---------------------------------------------------------------------|---------------------------------------------------------------------------------------------------------------------------------------------------------------------------------------------------|---------------------------|------------------|---------------|
|                                                                     |