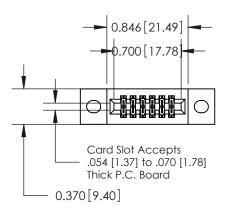

## **Contact Detail**

520-P.C. Tail .030x.018(0.76x0.46) - Tail LG=.185(4.70) .100 [2.54] Contact Spacing x .200 [5.08] Row Spacing

## **See Accompanying Pages for:**

- **Contact Bend Details**
- **Mounting Options**

.240 [6.10] Point of Contact-

842/892 Series High Temp Card Edge Connector Part Number: 842-012-520-202

| ACAD REFERENCE NO | 842 ENG MASTER   |
|-------------------|------------------|
| DRAWN: J.LEE      | DATE: OCT. 06/09 |
| CHECKED:          | DATE:            |
| SCALE: NTS        | SHEET 1 OF 3     |
| DRAWING NUMBER    | ISSUE            |