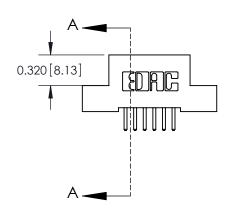

SECTION A-A

842 Assembly

THIS IS A C.A.D. GENERATED DRAWING DO NOT MAKE MANUAL REVISIONS TO MASTER

ORIGINAL (1)

| 842/892 Series High Temp Card Edge Connector |                                                                 |              | ACAD REFERENCE NO. 842 ENG MASTER |          |          |  |
|----------------------------------------------|-----------------------------------------------------------------|--------------|-----------------------------------|----------|----------|--|
| Contact Bend Detail                          |                                                                 | DRAWN:       | J.LEE                             | DATE: OC | T. 06/09 |  |
|                                              |                                                                 | CHECKE       | ):                                | DATE:    |          |  |
| EDAC INC                                     | ARE THE BROREDTY OF EDAG INC. AND                               |              | NTS                               | SHEET :  | 2 OF 3   |  |
| TORONTO, ONTARIO                             | SHALL NOT BE REPRODUCED, OR COPIED OR USED AS THE BASIS FOR THE | DRAWING      | NUMBER                            |          | ISSUE    |  |
| YOUR CONNECTION TO QUALITY & SERVICE         | MANUFACTURE OR SALE OF APPARATUS WITHOUT WRITTEN PERMISSION.    | 842 Assembly |                                   | 1        |          |  |