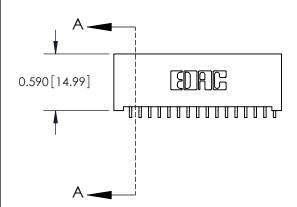

842/892 Series High Temp Card Edge Connector Part Number: 842-016-559-101

YOUR CONNECTION TO QUALITY & SERVICE

CANADA

842 ENG MASTER J.LEE DATE: OCT. 06/09 SHEET 1 OF 3 NTS

842 Assembly

SECTION A-A

THIS IS A C.A.D. GENERATED DRAWING DO NOT MAKE MANUAL REVISIONS TO MASTER.