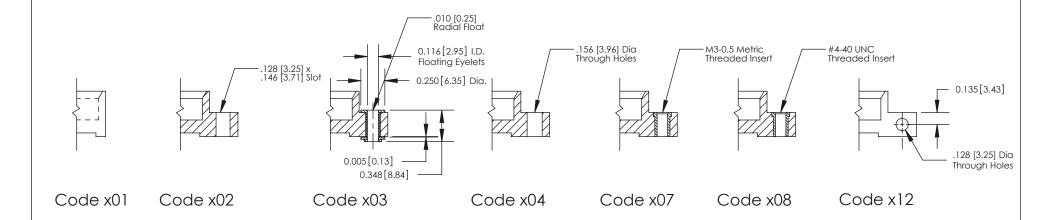

## **Mounting Option**

01-No Mounting Lugs

THIS IS A C.A.D. GENERATED DRAWING DO NOT MAKE MANUAL REVISIONS TO MASTER

SSUE NUMBER

DRIGINAL

1

| 842/892 Series High Temp Card Edge Connector<br>Mounting Options |                                                                                                                                                                                                 | ACAD REFERENCE NO. 842 ENG MASTER |             |         |           |
|------------------------------------------------------------------|-------------------------------------------------------------------------------------------------------------------------------------------------------------------------------------------------|-----------------------------------|-------------|---------|-----------|
|                                                                  |                                                                                                                                                                                                 | DRAWN:                            | J.LEE       | DATE: O | CT. 06/09 |
|                                                                  |                                                                                                                                                                                                 | CHECKED:                          |             | DATE:   |           |
|                                                                  | THESE DRAWINGS AND SPECIFICATIONS ARE THE PROPERTY OF EDAC INC.,AND SHALL NOT BE REPRODUCED,OR COPIED OR USED AS THE BASIS FOR THE MANUFACTURE OR SALE OF APPARATUS WITHOUT WRITTEN PERMISSION. | SCALE:                            | NTS         | SHEET ; | 3 OF 3    |
|                                                                  |                                                                                                                                                                                                 | DRAWING                           | NUMBER      |         | ISSUE     |
|                                                                  |                                                                                                                                                                                                 | 8                                 | 42 Assembly |         | 1         |