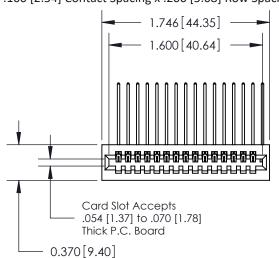

842/892 Series High Temp Card Edge Connector Part Number: 842-016-559-101

YOUR CONNECTION TO QUALITY & SERVICE

CANADA

842 ENG MASTER J.LEE DATE: OCT. 06/09 SHEET 1 OF 3 NTS

842 Assembly

SECTION A-A

THIS IS A C.A.D. GENERATED DRAWING DO NOT MAKE MANUAL REVISIONS TO MASTER.