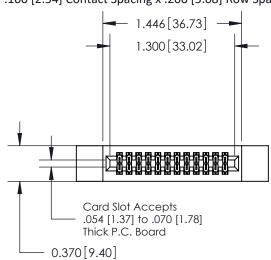

## **See Accompanying Pages for:**

- **Contact Bend Details**
- **Mounting Options**

.240 [6.10] Point of Contact-

842/892 Series High Temp Card Edge Connector Part Number: 842-024-541-212

YOUR CONNECTION TO QUALITY & SERVICE