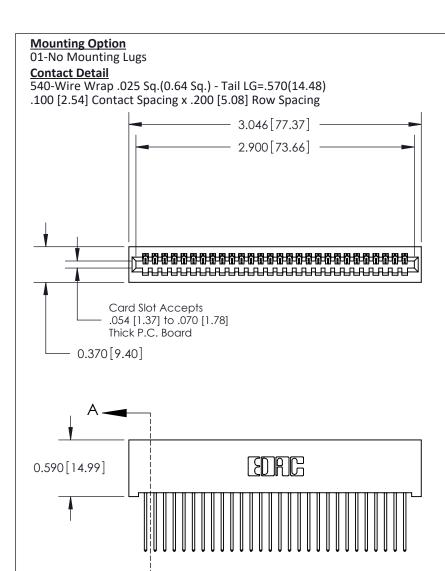

## **See Accompanying Pages for:**

- Contact Bend Details
- Mounting Options

THIS IS A C.A.D. GENERATED DRAWING DO NOT MAKE MANUAL REVISIONS TO MASTER

ORIGINAL (1)

| 842/892 Series High Temp Card Edge Connector<br>Contact Bend Detail |                                                                                                 | ACAD REFERENCE NO. 842 ENG MASTER |             |                  |        |
|---------------------------------------------------------------------|-------------------------------------------------------------------------------------------------|-----------------------------------|-------------|------------------|--------|
|                                                                     |                                                                                                 | DRAWN:                            | J.LEE       | DATE: OCT. 06/09 |        |
|                                                                     |                                                                                                 | CHECKED:                          |             | DATE:            |        |
| EDAC INC                                                            | THESE DRAWINGS AND SPECIFICATIONS ARE THE PROPERTY OF EDAC INCAND                               | SCALE:                            | NTS         | SHEET :          | 2 OF 3 |
| TORONTO, ONTARIO                                                    | SHALL NOT BE REPRODUCED,OR COPIED OR USED AS THE BASIS FOR THE MANUFACTURE OR SALE OF APPARATUS | DRAWING                           | NUMBER      |                  | ISSUE  |
| YOUR CONNECTION TO QUALITY & SERVICE                                |                                                                                                 | 8                                 | 42 Assembly |                  | 1      |

THIS IS A C.A.D. GENERATED DRAWING DO NOT MAKE MANUAL REVISIONS TO MASTER

ISSUE NUMBER

ORIGINAL

1

| 842/892 Series High Temp Card Edge Co<br>Mounting Options  | DRAWN: J.LEE DATE: OCT. 06/09  CHECKED: DATE: |
|------------------------------------------------------------|-----------------------------------------------|
| EDAC INC THESE DRAWINGS AND S ARE THE PROPERTY OF          |                                               |
|                                                            | DUCED,OR COPIED DRAWING NUMBER ISSUE          |
| YOUR CONNECTION TO QUALITY & SERVICE WITHOUT WRITTEN PERMI |                                               |