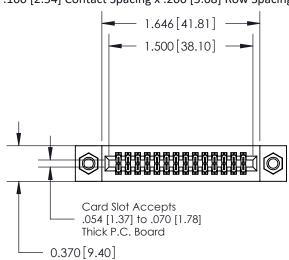

## **Contact Detail**

542-Wire Wrap .025 Sq.(0.64 Sq.) - Tail LG=.655(16.64) .100 [2.54] Contact Spacing x .200 [5.08] Row Spacing

**See Accompanying Pages for:** 

- **Contact Bend Details**
- **Mounting Options**

.240 [6.10] Point of Contact-

842/892 Series High Temp Card Edge Connector Part Number: 842-028-542-207

|   | ACAD REFERENCE NO. 842 ENG MASTE |                  |  |
|---|----------------------------------|------------------|--|
|   | DRAWN: J.LEE                     | DATE: OCT. 06/09 |  |
|   | CHECKED:                         | DATE:            |  |
|   | SCALE: NTS                       | SHEET 1 OF 3     |  |
| ) | DRAWING NUMBER                   | ISSUE            |  |