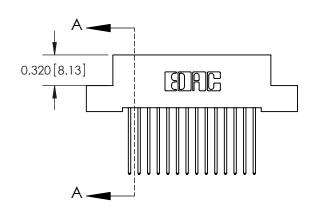

.240 [6.10] Point of Contact-

842/892 Series High Temp Card Edge Connector Part Number: 842-028-542-207

|   | ACAD REFERENCE NO. 842 ENG MASTE |                  |  |
|---|----------------------------------|------------------|--|
|   | DRAWN: J.LEE                     | DATE: OCT. 06/09 |  |
|   | CHECKED:                         | DATE:            |  |
|   | SCALE: NTS                       | SHEET 1 OF 3     |  |
| ) | DRAWING NUMBER                   | ISSUE            |  |