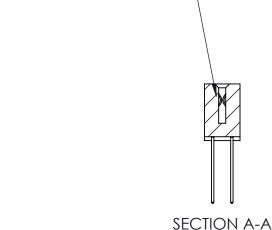

842 Assembly

THIS IS A C.A.D. GENERATED DRAWING DO NOT MAKE MANUAL REVISIONS TO MASTER

ORIGINAL (1)

| 842/892 Series High Temp C | ACAD REFERENCE NO. 842 ENG MASTER                                                                                                                            |  |              |          |          |
|----------------------------|--------------------------------------------------------------------------------------------------------------------------------------------------------------|--|--------------|----------|----------|
| Contact Bend Detail        |                                                                                                                                                              |  | J.LEE        | DATE: OC | T. 06/09 |
|                            |                                                                                                                                                              |  | ):           | DATE:    |          |
| EDAC INC                   | TORONTO, ONTARIO  CANADA  ARE THE PROPERTY OF EDAC INC., AND SHALL NOT BE REPRODUCED, OR COPIE OR USED AS THE BASIS FOR THE MANUFACTURE OR SALE OF APPARATUS |  | NTS          | SHEET :  | 2 OF 3   |
|                            |                                                                                                                                                              |  | NUMBER       |          | ISSUE    |
|                            |                                                                                                                                                              |  | 842 Assembly |          | 1        |