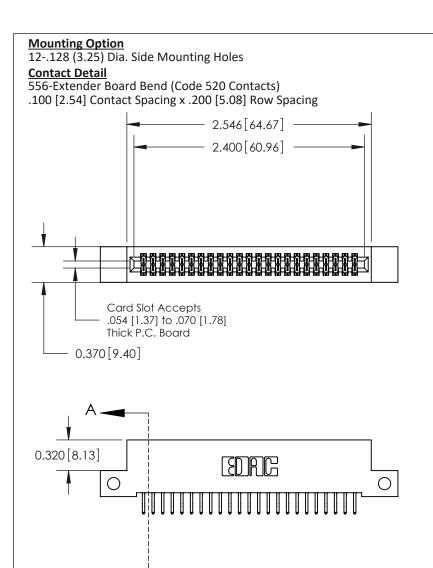

ORIGINAL (1)

| 842/892 Series High Temp C           | ACAD REFERENCE NO. 842 ENG MASTER                                                    |          |             |          |          |
|--------------------------------------|--------------------------------------------------------------------------------------|----------|-------------|----------|----------|
| Contact Bend Detail                  |                                                                                      |          | J.LEE       | DATE: OC | T. 06/09 |
| Corridor bend Dendii                 |                                                                                      | CHECKED: |             | DATE:    |          |
| EDAC INC                             | TORONTO, ONTARIO ARE THE PROPERTY OF EDAC INC.,AND SHALL NOT BE REPRODUCED,OR COPIED | SCALE:   | NTS         | SHEET :  | 2 OF 3   |
|                                      |                                                                                      | DRAWING  | NUMBER      |          | ISSUE    |
| YOUR CONNECTION TO QUALITY & SERVICE | MANUFACTURE OR SALE OF APPARATUS WITHOUT WRITTEN PERMISSION.                         | 8        | 42 Assembly |          | 1        |

THIS IS A C.A.D. GENERATED DRAWING
DO NOT MAKE MANUAL REVISIONS TO MASTER

ISSUE NUMBER

ORIGINAL

1

| 842/892 Series High Temp Card Edge Con<br>Mounting Options   | DRAWN: J.LEE                 |         |        |  |
|--------------------------------------------------------------|------------------------------|---------|--------|--|
| EDAC INC THESE DRAWINGS AND SPI                              |                              | SHEET 3 | 3 OF 3 |  |
|                                                              | ED, OR COPIED DRAWING NUMBER |         | ISSUE  |  |
| YOUR CONNECTION TO QUALITY & SERVICE WITHOUT WRITTEN PERMISS |                              |         | 1      |  |