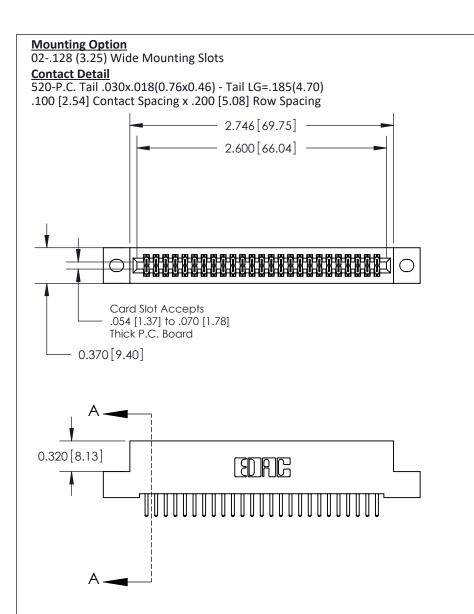

THIS IS A C.A.D. GENERATED DRAWING DO NOT MAKE MANUAL REVISIONS TO MASTER

ISSUE NUMBER

ORIGINAL

1

| 842/892 Series High Temp Card Edge Co<br>Mounting Options  | DRAWN: J.LEE DATE: OCT. 06/09  CHECKED: DATE: |
|------------------------------------------------------------|-----------------------------------------------|
| EDAC INC THESE DRAWINGS AND S                              |                                               |
|                                                            | DUCED,OR COPIED DRAWING NUMBER ISSUE          |
| YOUR CONNECTION TO QUALITY & SERVICE WITHOUT WRITTEN PERMI |                                               |