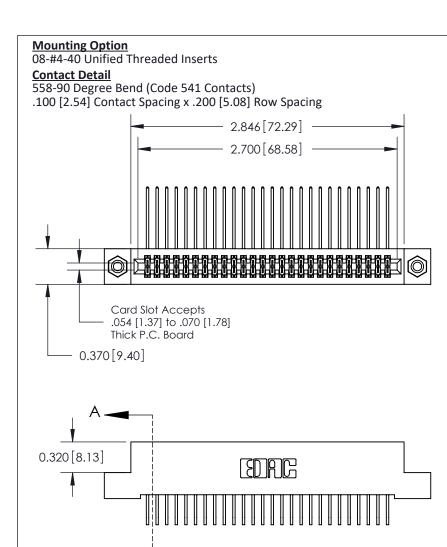

## See Accompanying Pages for:

- Contact Bend Details
- Mounting Options

THIS IS A C.A.D. GENERATED DRAWING DO NOT MAKE MANUAL REVISIONS TO MASTER

ORIGINAL (1)

| 842/892 Series High Temp Card Edge Connector<br>Contact Bend Detail |                                                                                                 | ACAD REFERENCE NO. 842 ENG MASTER |             |                  |        |
|---------------------------------------------------------------------|-------------------------------------------------------------------------------------------------|-----------------------------------|-------------|------------------|--------|
|                                                                     |                                                                                                 | DRAWN:                            | J.LEE       | DATE: OCT. 06/09 |        |
|                                                                     |                                                                                                 | CHECKED:                          |             | DATE:            |        |
| EDAC INC                                                            | THESE DRAWINGS AND SPECIFICATIONS ARE THE PROPERTY OF EDAC INCAND                               | SCALE:                            | NTS         | SHEET :          | 2 OF 3 |
| TORONTO, ONTARIO                                                    | SHALL NOT BE REPRODUCED,OR COPIED OR USED AS THE BASIS FOR THE MANUFACTURE OR SALE OF APPARATUS | DRAWING                           | NUMBER      |                  | ISSUE  |
| YOUR CONNECTION TO QUALITY & SERVICE                                |                                                                                                 | 8                                 | 42 Assembly |                  | 1      |

THIS IS A C.A.D. GENERATED DRAWING DO NOT MAKE MANUAL REVISIONS TO MASTER

ISSUE NUMBER

ORIGINAL

1

| 842/892 Series High Temp Card Edge Co<br>Mounting Options  | DRAWN: J.LEE DATE: OCT. 06/09  CHECKED: DATE: |
|------------------------------------------------------------|-----------------------------------------------|
| EDAC INC THESE DRAWINGS AND S ARE THE PROPERTY OF          |                                               |
|                                                            | DUCED,OR COPIED DRAWING NUMBER ISSUE          |
| YOUR CONNECTION TO QUALITY & SERVICE WITHOUT WRITTEN PERMI |                                               |