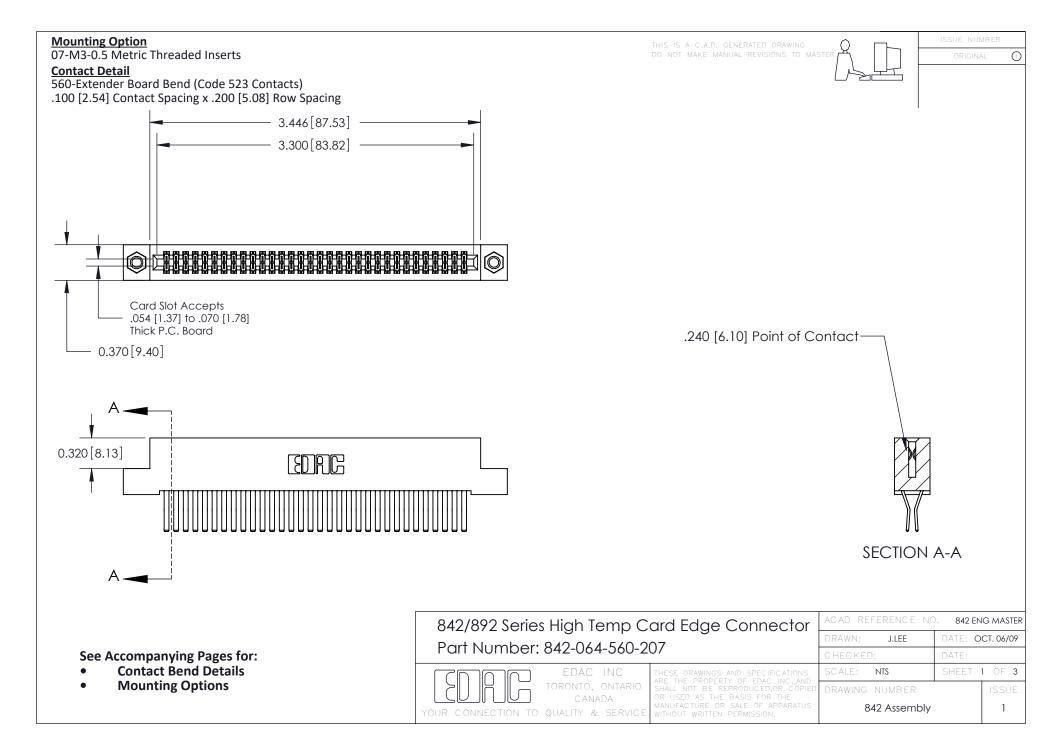

THIS IS A C.A.D. GENERATED DRAWING DO NOT MAKE MANUAL REVISIONS TO MASTER

ORIGINAL (1)



| 842/892 Series High Temp Card Edge Connector<br>Contact Bend Detail |                                                                                                 | ACAD REFERENCE NO. 842 ENG MASTER |             |                  |        |
|---------------------------------------------------------------------|-------------------------------------------------------------------------------------------------|-----------------------------------|-------------|------------------|--------|
|                                                                     |                                                                                                 | DRAWN:                            | J.LEE