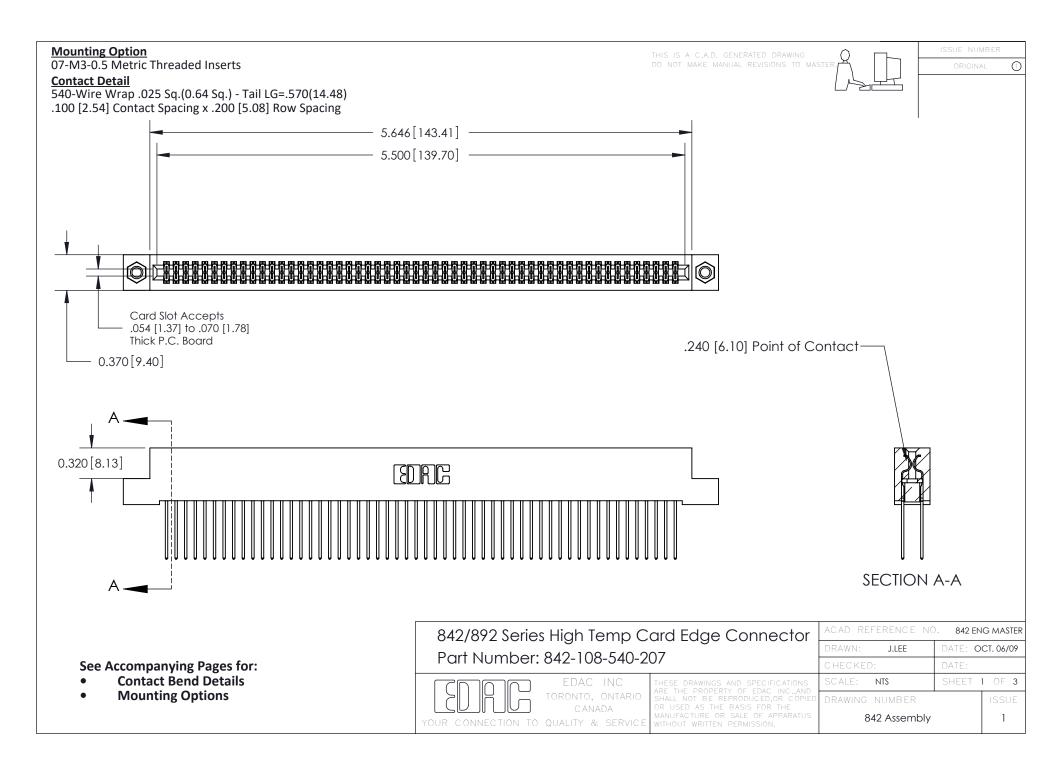

THIS IS A C.A.D. GENERATED DRAWING DO NOT MAKE MANUAL REVISIONS TO MASTER

ORIGINAL (1)



| 842/892 Series High Temp Card Edge Connector<br>Contact Bend Detail |                                                                                                 | ACAD REFERENCE NO. 842 ENG MASTER |             |                  |        |
|---------------------------------------------------------------------|-------------------------------------------------------------------------------------------------|-----------------------------------|-------------|------------------|--------|
|                                                                     |                                                                                                 | DRAWN:                            | J.LEE