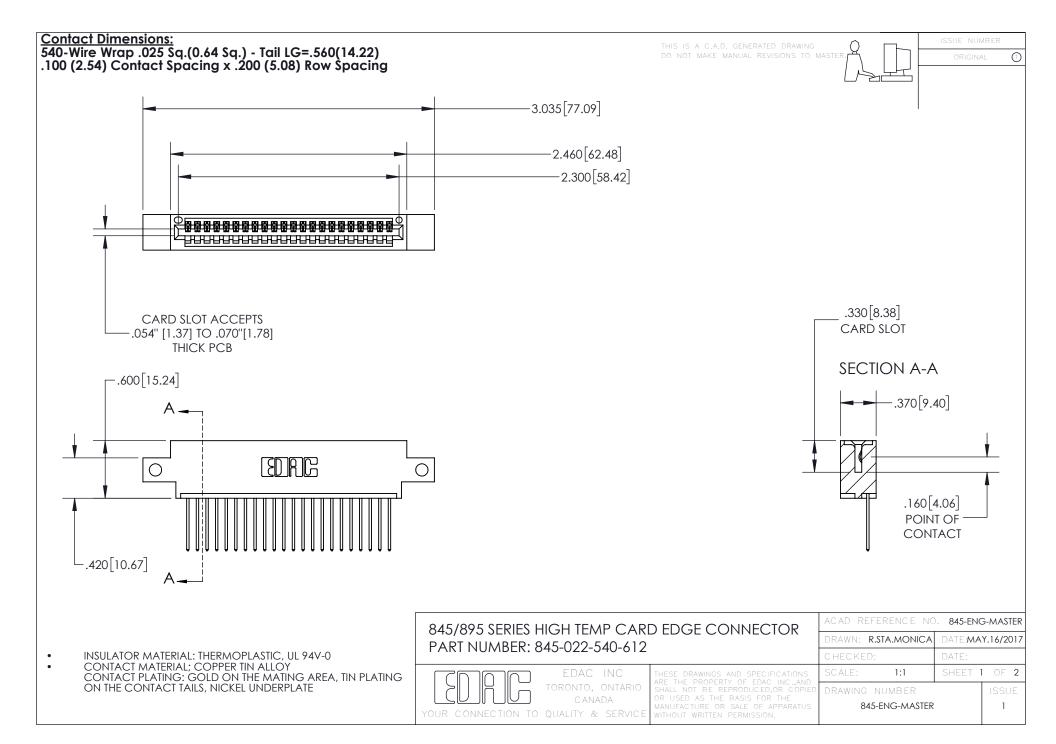

- INSULATOR MATERIAL: THERMOPLASTIC POLYESTER, UL 94V-0 DAP MATERIAL AVAILABLE UPON REQUEST
- CONTACT MATERIAL; COPPER ALLOY

CONTACT PLATING: GOLD ON THE MATING AREA, TIN PLATING ON THE CONTACT TAILS, NICKEL UNDERPLATE

## 845/895 SERIES HIGH TEMP CARD EDGE CONNECTOR CONTACT CODE 555,556,558,559,560 DIMENSIONS

YOUR CONNECTION TO QUALITY & SERVICE

|   | ACAD REFERENCE NO. 845-ENG-MASTER |                  |
|---|-----------------------------------|------------------|
|   | DRAWN: R.STA.MONICA               | DATE:MAY.16/2017 |
|   | CHECKED:                          | DATE:            |
| D | SCALE: 1:1                        | SHEET 2 OF 2     |
|   | DRAWING NUMBER                    | ISSUE            |

845-ENG-MASTER