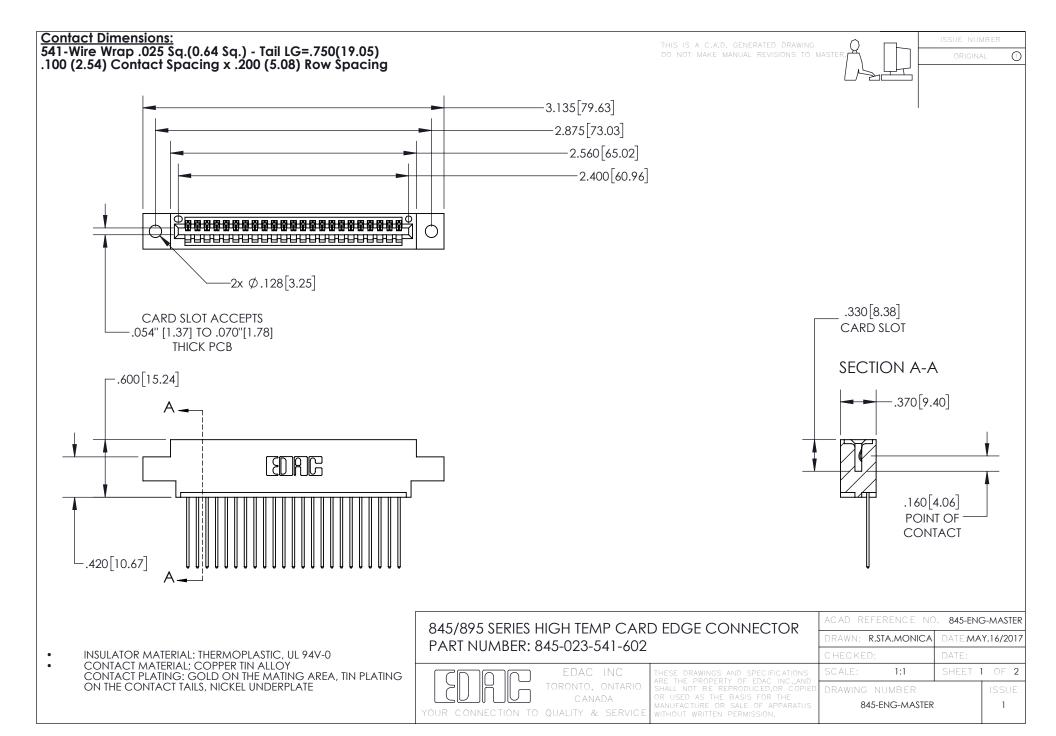

- INSULATOR MATERIAL: THERMOPLASTIC POLYESTER, UL 94V-0 DAP MATERIAL AVAILABLE UPON REQUEST
- CONTACT MATERIAL; COPPER ALLOY

CONTACT PLATING: GOLD ON THE MATING AREA, TIN PLATING ON THE CONTACT TAILS, NICKEL UNDERPLATE

## 845/895 SERIES HIGH TEMP CARD EDGE CONNECTOR CONTACT CODE 555,556,558,559,560 DIMENSIONS

YOUR CONNECTION TO QUALITY & SERVICE

|   | ACAD REFERENCE NO. 845-ENG-MASTER |                  |
|---|-----------------------------------|------------------|
|   | DRAWN: R.STA.MONICA               | DATE:MAY.16/2017 |
|   | CHECKED:                          | DATE:            |
| D | SCALE: 1:1                        | SHEET 2 OF 2     |
|   | DRAWING NUMBER                    | ISSUE            |

845-ENG-MASTER