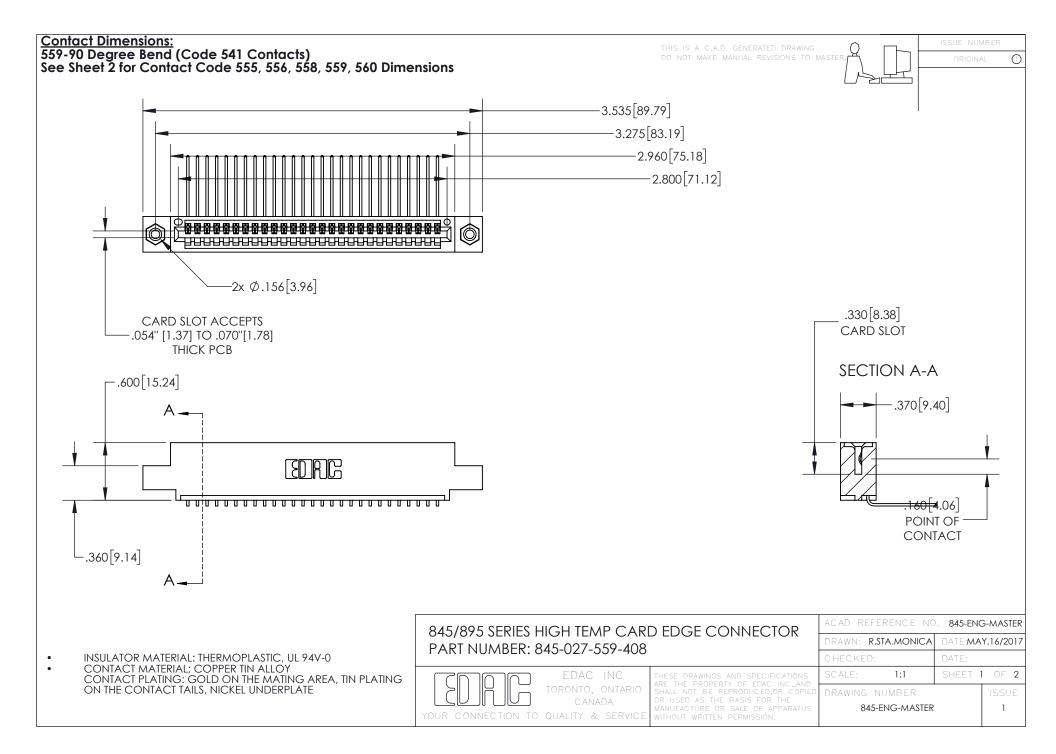

- INSULATOR MATERIAL: THERMOPLASTIC POLYESTER, UL 94V-0 DAP MATERIAL AVAILABLE UPON REQUEST
- CONTACT MATERIAL; COPPER ALLOY

CONTACT PLATING: GOLD ON THE MATING AREA, TIN PLATING ON THE CONTACT TAILS, NICKEL UNDERPLATE

## 845/895 SERIES HIGH TEMP CARD EDGE CONNECTOR CONTACT CODE 555,556,558,559,560 DIMENSIONS

YOUR CONNECTION TO QUALITY & SERVICE

|   | ACAD REFERENCE NO. 845-ENG-MASTER |                  |
|---|-----------------------------------|------------------|
|   | DRAWN: R.STA.MONICA               | DATE:MAY.16/2017 |
|   | CHECKED:                          | DATE:            |
| D | SCALE: 1:1                        | SHEET 2 OF 2     |
|   | DRAWING NUMBER                    | ISSUE            |

845-ENG-MASTER