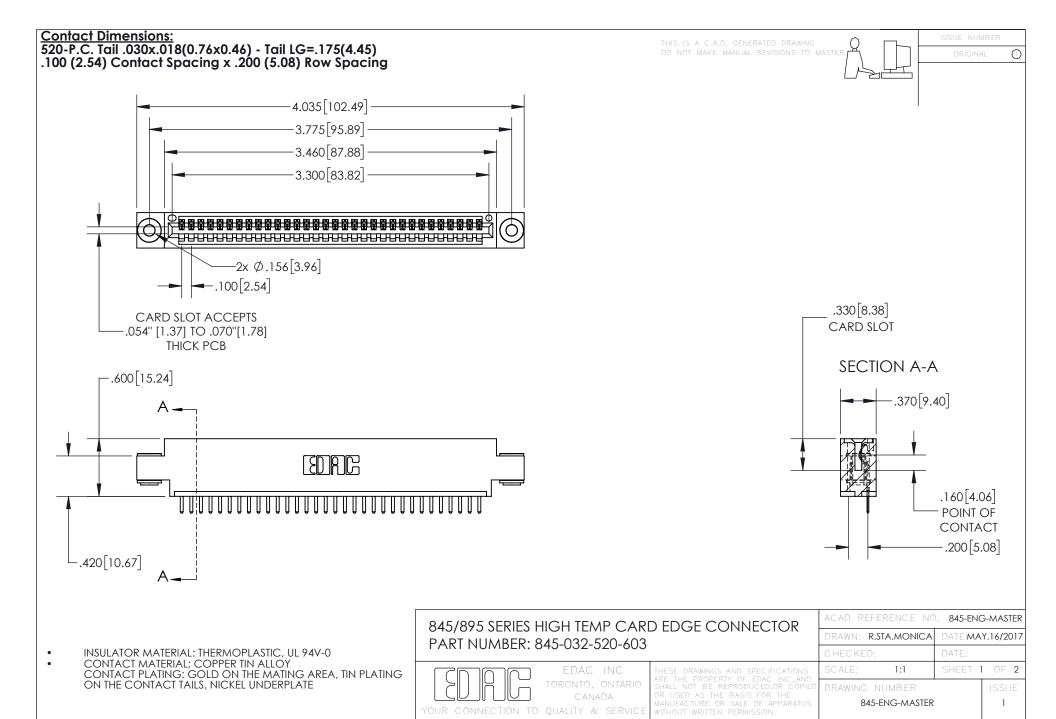

INSULATOR MATERIAL: THERMOPLASTIC POLYESTER, UL 94V-0 DAP MATERIAL AVAILABLE UPON REQUEST

**Contact Code 558** 

CONTACT MATERIAL; COPPER ALLOY CONTACT PLATING: GOLD ON THE MATING AREA, TIN PLATING ON THE CONTACT TAILS, NICKEL UNDERPLATE

## 845/895 SERIES HIGH TEMP CARD EDGE CONNECTOR CONTACT CODE 555,556,558,559,560 DIMENSIONS

YOUR CONNECTION TO QUALITY & SERVICE

Contact Code 559

|   | ACAD REFERENCE NO. 845-ENG-MASTER |                  |  |
|---|-----------------------------------|------------------|--|
|   | DRAWN: R.STA.MONICA               | DATE:MAY.16/2017 |  |
|   | CHECKED:                          | DATE:            |  |
|   | SCALE: 1:1                        | SHEET 2 OF 2     |  |
| D | DRAWING NUMBER                    | ISSUE            |  |

Contact Code 560

845-ENG-MASTER