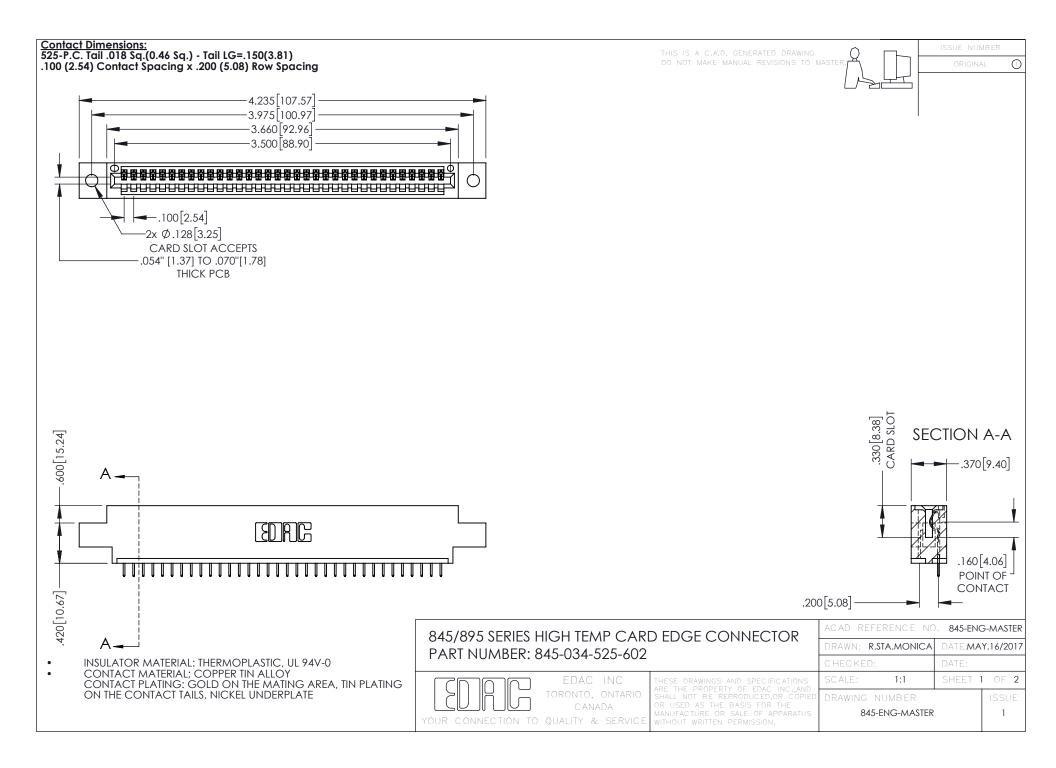

## 845/895 SERIES HIGH TEMP CARD EDGE CONNECTOR CONTACT CODE 555,556,558,559,560 DIMENSIONS

YOUR CONNECTION TO QUALITY & SERVICE

|   | ACAD REFERENCE NO. 845-ENG-MASTER |                  |
|---|-----------------------------------|------------------|
|   | DRAWN: R.STA.MONICA               | DATE:MAY.16/2017 |
|   | CHECKED:                          | DATE:            |
|   | SCALE: 1:1                        | SHEET 2 OF 2     |
| D | DRAWING NUMBER                    | ISSUE            |

845-ENG-MASTER