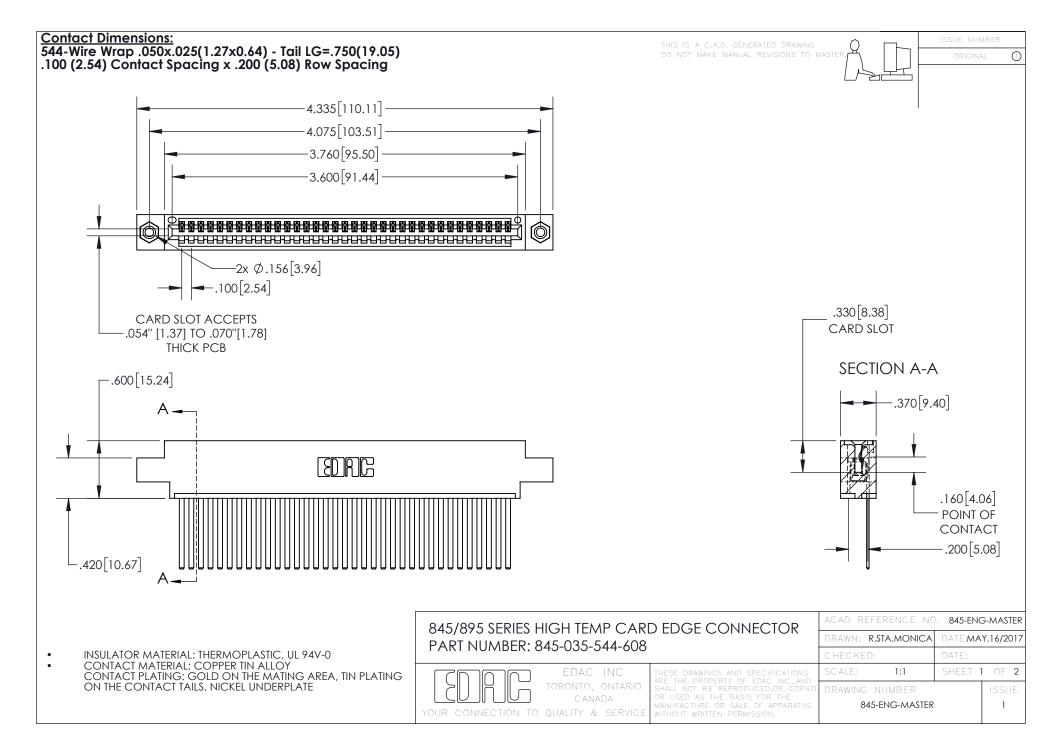

INSULATOR MATERIAL: THERMOPLASTIC POLYESTER, UL 94V-0 DAP MATERIAL AVAILABLE UPON REQUEST

**Contact Code 558** 

CONTACT MATERIAL; COPPER ALLOY CONTACT PLATING: GOLD ON THE MATING AREA, TIN PLATING ON THE CONTACT TAILS, NICKEL UNDERPLATE

## 845/895 SERIES HIGH TEMP CARD EDGE CONNECTOR CONTACT CODE 555,556,558,559,560 DIMENSIONS

YOUR CONNECTION TO QUALITY & SERVICE

Contact Code 559

|   | ACAD REFERENCE NO. 845-ENG-MASTER |                  |  |
|---|-----------------------------------|------------------|--|
|   | DRAWN: R.STA.MONICA               | DATE:MAY.16/2017 |  |
|   | CHECKED:                          | DATE:            |  |
|   | SCALE: 1:1                        | SHEET 2 OF 2     |  |
| D | DRAWING NUMBER                    | ISSUE            |  |

Contact Code 560

845-ENG-MASTER