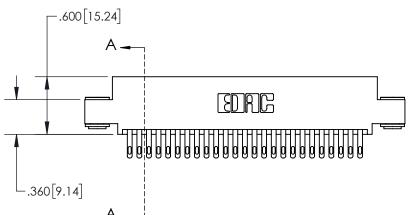

- INSULATOR MATERIAL: THERMOPLASTIC POLYESTER, UL 94V-0 DAP MATERIAL AVAILABLE UPON REQUEST
- CONTACT MATERIAL; COPPER ALLOY

CONTACT PLATING: GOLD ON THE MATING AREA, TIN PLATING ON THE CONTACT TAILS, NICKEL UNDERPLATE

## 845/895 SERIES HIGH TEMP CARD EDGE CONNECTOR CONTACT CODE 555,556,558,559,560 DIMENSIONS

YOUR CONNECTION TO QUALITY & SERVICE

|   | ACAD REFERENCE NO. 845-ENG-MASTER |                  |  |  |  |  |  |
|---|-----------------------------------|------------------|--|--|--|--|--|
|   | DRAWN: R.STA.MONICA               | DATE:MAY.16/2017 |  |  |  |  |  |
|   | CHECKED:                          | DATE:            |  |  |  |  |  |
|   | SCALE: 1:1                        | SHEET 2 OF 2     |  |  |  |  |  |
| D | DRAWING NUMBER                    | ISSUE            |  |  |  |  |  |