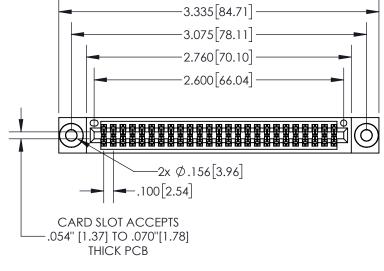

**Contact Dimensions:** 500-Wire Hole .050x.025(1.27x0.64) - Tail LG=.260(6.60) .100 (2.54) Contact Spacing x .200 (5.08) Row Spacing -3.335[84.71] -3.075[78.11]

.330[8.38] **CARD SLOT** SECTION A-A -.370[9.40] .160 4.06 POINT OF **CONTACT** -.200 [5.08]

- INSULATOR MATERIAL: THERMOPLASTIC, UL 94V-0
  - CONTACT MATERIAL; COPPER TIN ALLOY
    CONTACT PLATING: GOLD ON THE MATING AREA, TIN PLATING
    ON THE CONTACT TAILS, NICKEL UNDERPLATE

| 845/895 SERIES | HIGH TEMP   | CARD  | EDGE | CONNEC | CTOR |
|----------------|-------------|-------|------|--------|------|
| PART NUMBER:   | 845-050-500 | 0-503 |      |        |      |