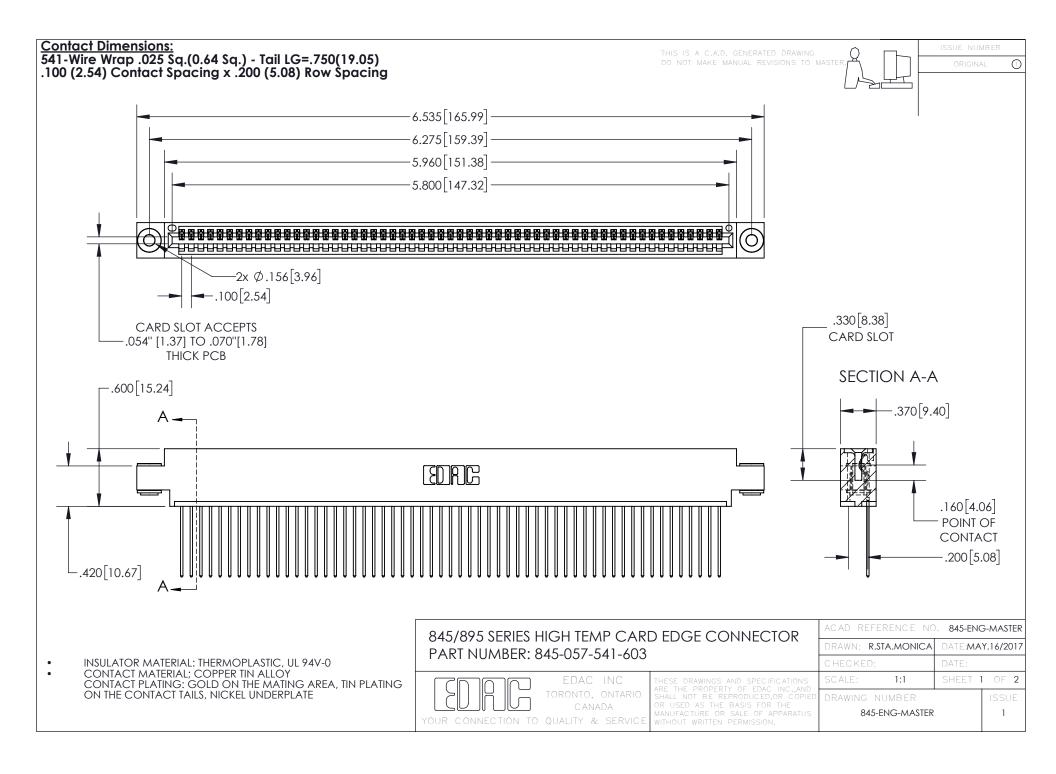

INSULATOR MATERIAL: THERMOPLASTIC POLYESTER, UL 94V-0 DAP MATERIAL AVAILABLE UPON REQUEST

**Contact Code 558** 

CONTACT MATERIAL; COPPER ALLOY CONTACT PLATING: GOLD ON THE MATING AREA, TIN PLATING ON THE CONTACT TAILS, NICKEL UNDERPLATE

## 845/895 SERIES HIGH TEMP CARD EDGE CONNECTOR CONTACT CODE 555,556,558,559,560 DIMENSIONS

YOUR CONNECTION TO QUALITY & SERVICE

Contact Code 559

|   | ACAD REFERENCE NO. 845-ENG-MASTER |                  |  |
|---|-----------------------------------|------------------|--|
|   | DRAWN: R.STA.MONICA               | DATE:MAY.16/2017 |  |
|   | CHECKED:                          | DATE:            |  |
|   | SCALE: 1:1                        | SHEET 2 OF 2     |  |
| D | DRAWING NUMBER                    | ISSUE            |  |