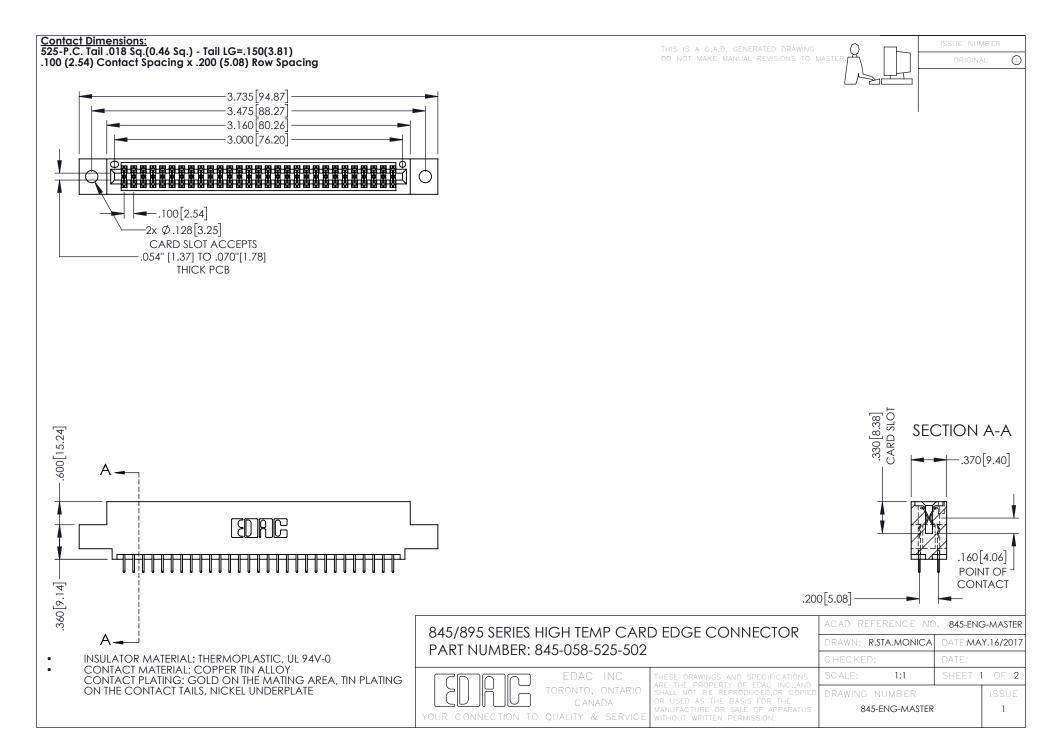

- INSULATOR MATERIAL: THERMOPLASTIC POLYESTER, UL 94V-0 DAP MATERIAL AVAILABLE UPON REQUEST
- CONTACT MATERIAL; COPPER ALLOY

**Contact Code 558** 

CONTACT PLATING: GOLD ON THE MATING AREA, TIN PLATING ON THE CONTACT TAILS, NICKEL UNDERPLATE

## 845/895 SERIES HIGH TEMP CARD EDGE CONNECTOR CONTACT CODE 555,556,558,559,560 DIMENSIONS

YOUR CONNECTION TO QUALITY & SERVICE

Contact Code 559

|   | ACAD REFERENCE NO   | . 845-ENG-MASTER |
|---|---------------------|------------------|
|   | DRAWN: R.STA.MONICA | DATE:MAY.16/2017 |
|   | CHECKED:            | DATE:            |
|   | SCALE: 1:1          | SHEET 2 OF 2     |
| D | DRAWING NUMBER      | ISSUE            |

Contact Code 560

845-ENG-MASTER