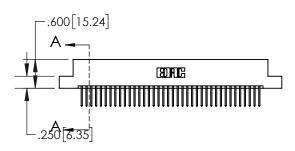

INSULATOR MATERIAL: THERMOPLASTIC, UL 94V-0

THIS IS A C.A.D. GENERATED DRAWING DO NOT MAKE MANUAL REVISIONS TO MASTI

SOUL MUMBER

ORIGINAL

| .330[8.38]<br>CARD SLOT                    |  |  |  |  |  |
|--------------------------------------------|--|--|--|--|--|
|                                            |  |  |  |  |  |
| .160[4.06]<br>150[3.8] POINT OF<br>CONTACT |  |  |  |  |  |
| .200[5.08]                                 |  |  |  |  |  |