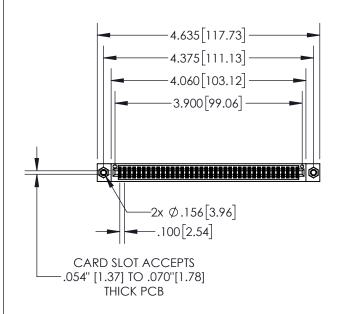

## Contact Dimensions: 523-P.C. Tail .025 Sq.(0.64 Sq.) - Tail LG=.390(9.91) .100 (2.54) Contact Spacing x .200 (5.08) Row Spacing

- 845/895 SERIES HIGH TEMP CARD EDGE CONNECTOR
  PART NUMBER: 845-076-523-207
- CONTACT MATERIAL; COPPER TIN ALLOY
   CONTACT PLATING: GOLD ON THE MATING AREA, TIN PLATING
   ON THE CONTACT TAILS, NICKEL UNDERPLATE

INSULATOR MATERIAL: THERMOPLASTIC, UL 94V-0

THIS IS A C.A.D. GENERATED DRAWING DO NOT MAKE MANUAL REVISIONS TO MASTI

SOUL MUMBER

ORIGINAL

| .330[8.38]<br>CARD SLOT                    |  |  |  |  |  |
|--------------------------------------------|--|--|--|--|--|
|                                            |  |  |  |  |  |
| .160[4.06]<br>150[3.8] POINT OF<br>CONTACT |  |  |  |  |  |
| .200[5.08]                                 |  |  |  |  |  |