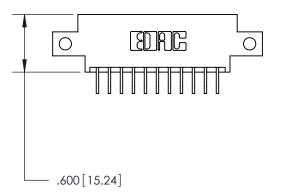

.330[8.38] Card Slot -.160 [4.07] Point of Contact —

846/896 SERIES HIGH TEMP CARD EDGE CONNECTOR PART NUMBER: 846-022-559-812

THIS IS A C.A.D. GENERATED DRAWING DO NOT MAKE MANUAL REVISIONS TO MASTER.

ISSUE NUMBER