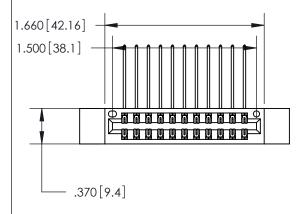

.330[8.38] Card Slot -.160 [4.07] Point of Contact —

846/896 SERIES HIGH TEMP CARD EDGE CONNECTOR PART NUMBER: 846-022-559-812

THIS IS A C.A.D. GENERATED DRAWING DO NOT MAKE MANUAL REVISIONS TO MASTER.

ISSUE NUMBER

.165[4.19]

.375 [9.54]

ORIGINAL

1

.060 [1.52] .125(3.18) to .210(5.33) **Outside Tails** .125(3.18) to .210(5.33) **Outside Tails** 

**Contact Code 560** 

INSULATOR MATERIAL: THERMOPLASTIC POLYESTER, UL 94V-0 CONTACT MATERIAL; COPPER, NICKEL, TIN ALLOY CA-725 CONTACT PLATING: GOLD ON THE MATING AREA, TIN-LEAD ON THE CONTACT TAILS, NICKEL UNDERPLATE